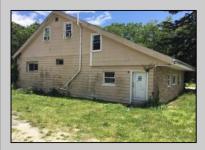

## **COMMENTS**

LOCATED IN PRESTIGIOUS ABSECON HIGHLANDS. THIS RARE OPPORTUNITY IS NOW AVAILABLE. SO MANY USES FOR THIS PARCELL. ALL IN 1.4 acres of PRIME REAL ESTATE, WAREHOUSE BUILDING. OFF STREET PARKING. NOTHING COMPARES. 250 foot frontage JUST MINUTES TO THE PARKWAY, BEACHES AND BOARDWALK. THE WAREHOUSE IS READY FOR A NEW BUSINESS VENTURE. NEW ROOF WITHIN THE PAST 5 YEARS. THE HOME OFFERS 4 BEDROOMS 2 AND A HALF BATHS, 2052 SQUARE FEET ZONED R/C.PLEASE DO NOT GO UNACCOMPANIED TO PROPERTY. 24 HOUR NOTICE REQUIRED Warehouse is rented by a long term tenant at \$1700.00 Per month. They would like to stay. State is paying the house rental at \$2200.00. Building is right next door to the new ShopRite.