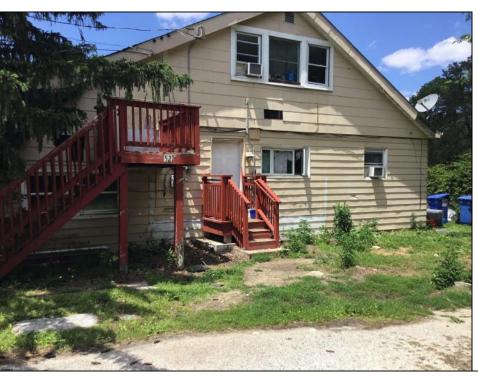

## **COMMENTS**

LOCATED IN PRESTIGIOUS ABSECON HIGHLANDS. THIS RARE OPPORTUNITY IS NOW AVAILABLE. SO MANY USES FOR THIS PARCELL. ALL IN 1.4 acres of PRIME REAL ESTATE, WAREHOUSE BUILDING. OFF STREET PARKING. NOTHING COMPARES. 250 foot frontage JUST MINUTES TO THE PARKWAY, BEACHES AND BOARDWALK. THE WAREHOUSE IS READY FOR A NEW BUSINESS VENTURE. NEW ROOF WITHIN THE PAST 5 YEARS. THE HOME OFFERS 4 BEDROOMS 2 AND A HALF BATHS, 2052 SQUARE FEET ZONED R/C.PLEASE DO NOT GO UNACCOMPANIED TO PROPERTY. 24 HOUR NOTICE REQUIRED Warehouse is rented by a long term tenant at \$1700.00 Per month. They would like to stay. State is paying the house rental at \$2200.00. Building is right next door to the new ShopRite.