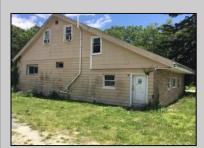

## **COMMENTS**

LOCATED IN PRESTIGIOUS ABSECON HIGHLANDS. THIS RARE OPPORTUNITY IS NOW AVAILABLE. SO MANY USES FOR THIS PARCELL. ALL IN 1.4 acres of PRIME REAL ESTATE, WAREHOUSE BUILDING. OFF STREET PARKING. NOTHING COMPARES. 250 foot frontage JUST MINUTES TO THE PARKWAY, BEACHES AND BOARDWALK. THE WAREHOUSE IS READY FOR A NEW BUSINESS VENTURE. NEW ROOF WITHIN THE PAST 5 YEARS. THE HOME OFFERS 4 BEDROOMS 2 AND A HALF BATHS, 2052 SQUARE FEET ZONED R/C.PLEASE DO NOT GO UNACCOMPANIED TO PROPERTY. 24 HOUR NOTICE REQUIRED Warehouse is rented by a long term tenant at \$1700.00 Per month. They would like to stay. State is paying the house rental at \$2200.00. Building is right next door to the new ShopRite.