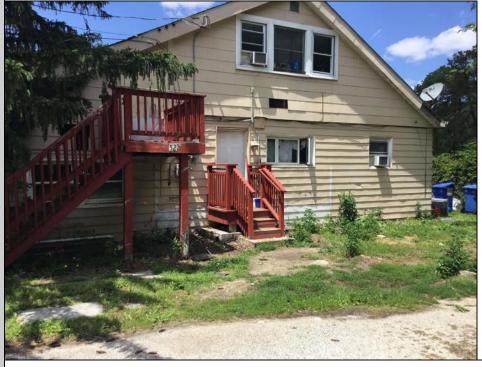

## COMMENTS

LOCATED IN PRESTIGIOUS ABSECON HIGHLANDS. THIS RARE OPPORTUNITY IS NOW AVAILABLE. SO MANY USES FOR THIS PARCELL. ALL IN 1.4 acres of PRIME REAL ESTATE, WAREHOUSE BUILDING. OFF STREET PARKING. NOTHING COMPARES. 250 foot frontage JUST MINUTES TO THE PARKWAY, BEACHES AND BOARDWALK. THE WAREHOUSE IS READY FOR A NEW BUSINESS VENTURE. NEW ROOF WITHIN THE PAST 5 YEARS. THE HOME OFFERS 4 BEDROOMS 2 AND A HALF BATHS, 2052 SQUARE FEET ZONED R/C.PLEASE DO NOT GO UNACCOMPANIED TO PROPERTY. 24 HOUR NOTICE REQUIRED Warehouse is rented by a long term tenant at \$1700.00 Per month. They would like to stay. State is paying the house rental at \$2200.00. Building is right next door to the new ShopRite.