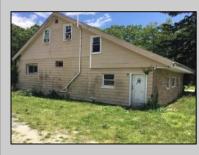

## COMMENTS

LOCATED IN PRESTIGIOUS ABSECON HIGHLANDS. THIS RARE OPPORTUNITY IS NOW AVAILABLE. SO MANY USES FOR THIS PARCELL. ALL IN 1.4 acres of PRIME REAL ESTATE, WAREHOUSE BUILDING. OFF STREET PARKING. NOTHING COMPARES. 250 foot frontage JUST MINUTES TO THE PARKWAY, BEACHES AND BOARDWALK. THE WAREHOUSE IS READY FOR A NEW BUSINESS VENTURE. NEW ROOF WITHIN THE PAST 5 YEARS. THE HOME OFFERS 4 BEDROOMS 2 AND A HALF BATHS, 2052 SQUARE FEET ZONED R/C.PLEASE DO NOT GO UNACCOMPANIED TO PROPERTY. 24 HOUR NOTICE REQUIRED Warehouse is rented by a long term tenant at \$1700.00 Per month. They would like to stay. State is paying the house rental at \$2200.00. Building is right next door to the new ShopRite.