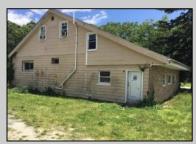

## **COMMENTS**

LOCATED IN PRESTIGIOUS ABSECON HIGHLANDS. THIS RARE OPPORTUNITY IS NOW AVAILABLE. SO MANY USES FOR THIS PARCELL. ALL IN 1.4 acres of PRIME REAL ESTATE, WAREHOUSE BUILDING. OFF STREET PARKING. NOTHING COMPARES. 250 foot frontage JUST MINUTES TO THE PARKWAY, BEACHES AND BOARDWALK. THE WAREHOUSE IS READY FOR A NEW BUSINESS VENTURE. NEW ROOF WITHIN THE PAST 5 YEARS. THE HOME OFFERS 4 BEDROOMS 2 AND A HALF BATHS, 2052 SQUARE FEET ZONED R/C.PLEASE DO NOT GO UNACCOMPANIED TO PROPERTY. 24 HOUR NOTICE REQUIRED Warehouse is rented by a long term tenant at \$1700.00 Per month. They would like to stay. State is paying the house rental at \$2200.00. Building is right next door to the new ShopRite.

## **PROPERTY DETAILS**

Exterior ParkingGarage InteriorFeatures Basement
Block 11 or More Spaces Living Space Available Crawl Space
Brick Restroom
Frame/Wood Smoke/Fire Alarm

Storage

Heating HotWater Water Sewer