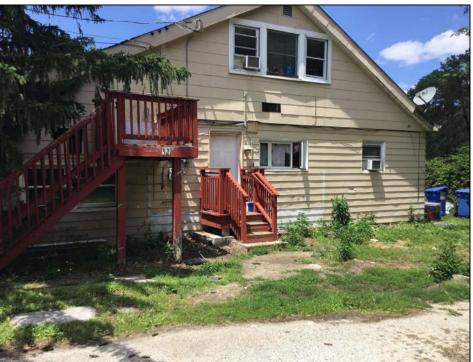

## **COMMENTS**

LOCATED IN PRESTIGIOUS ABSECON HIGHLANDS. THIS RARE OPPORTUNITY IS NOW AVAILABLE. SO MANY USES FOR THIS PARCELL. ALL IN 1.4 acres of PRIME REAL ESTATE, WAREHOUSE BUILDING. OFF STREET PARKING. NOTHING COMPARES. 250 foot frontage JUST MINUTES TO THE PARKWAY, BEACHES AND BOARDWALK. THE WAREHOUSE IS READY FOR A NEW BUSINESS VENTURE. NEW ROOF WITHIN THE PAST 5 YEARS. THE HOME OFFERS 4 BEDROOMS 2 AND A HALF BATHS, 2052 SQUARE FEET ZONED R/C.PLEASE DO NOT GO UNACCOMPANIED TO PROPERTY. 24 HOUR NOTICE REQUIRED Warehouse is rented by a long term tenant at \$1700.00 Per month. They would like to stay. State is paying the house rental at \$2200.00. Building is right next door to the new ShopRite.