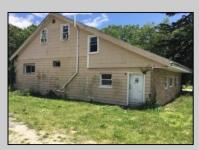

## **COMMENTS**

LOCATED IN PRESTIGIOUS ABSECON HIGHLANDS. THIS RARE OPPORTUNITY IS NOW AVAILABLE. SO MANY USES FOR THIS PARCELL. ALL IN 1.4 acres of PRIME REAL ESTATE, WAREHOUSE BUILDING. OFF STREET PARKING. NOTHING COMPARES. 250 foot frontage JUST MINUTES TO THE PARKWAY, BEACHES AND BOARDWALK. THE WAREHOUSE IS READY FOR A NEW BUSINESS VENTURE. NEW ROOF WITHIN THE PAST 5 YEARS. THE HOME OFFERS 4 BEDROOMS 2 AND A HALF BATHS, 2052 SQUARE FEET ZONED R/C.PLEASE DO NOT GO UNACCOMPANIED TO PROPERTY. 24 HOUR NOTICE REQUIRED Warehouse is rented by a long term tenant at \$1700.00 Per month. They would like to stay. State is paying the house rental at \$2200.00. Building is right next door to the new ShopRite.

## **PROPERTY DETAILS**

Exterior ParkingGarage InteriorFeatures Basement
Block 11 or More Spaces Living Space Available Crawl Space
Brick Restroom
Frame/Wood Smoke/Fire Alarm

Storage

Heating HotWater Water Sewer