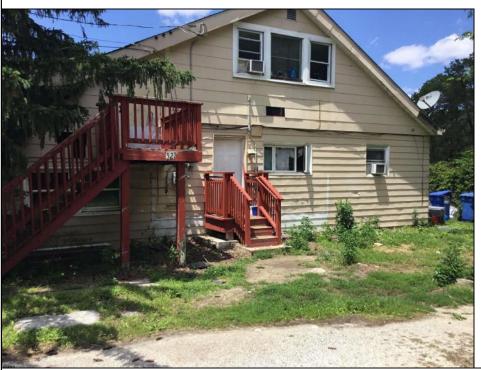

## **COMMENTS**

LOCATED IN PRESTIGIOUS ABSECON HIGHLANDS. THIS RARE OPPORTUNITY IS NOW AVAILABLE. SO MANY USES FOR THIS PARCELL. ALL IN 1.4 acres of PRIME REAL ESTATE, WAREHOUSE BUILDING. OFF STREET PARKING. NOTHING COMPARES. 250 foot frontage JUST MINUTES TO THE PARKWAY, BEACHES AND BOARDWALK. THE WAREHOUSE IS READY FOR A NEW BUSINESS VENTURE. NEW ROOF WITHIN THE PAST 5 YEARS. THE HOME OFFERS 4 BEDROOMS 2 AND A HALF BATHS, 2052 SQUARE FEET ZONED R/C.PLEASE DO NOT GO UNACCOMPANIED TO PROPERTY. 24 HOUR NOTICE REQUIRED Warehouse is rented by a long term tenant at \$1700.00 Per month. They would like to stay. State is paying the house rental at \$2200.00. Building is right next door to the new ShopRite.