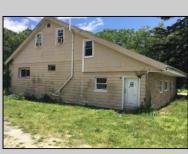

## **COMMENTS**

LOCATED IN PRESTIGIOUS ABSECON HIGHLANDS. THIS RARE OPPORTUNITY IS NOW AVAILABLE. SO MANY USES FOR THIS PARCELL. ALL IN 1.4 acres of PRIME REAL ESTATE, WAREHOUSE BUILDING. OFF STREET PARKING. NOTHING COMPARES. 250 foot frontage JUST MINUTES TO THE PARKWAY, BEACHES AND BOARDWALK. THE WAREHOUSE IS READY FOR A NEW BUSINESS VENTURE. NEW ROOF WITHIN THE PAST 5 YEARS. THE HOME OFFERS 4 BEDROOMS 2 AND A HALF BATHS, 2052 SQUARE FEET ZONED R/C.PLEASE DO NOT GO UNACCOMPANIED TO PROPERTY. 24 HOUR NOTICE REQUIRED Warehouse is rented by a long term tenant at \$1700.00 Per month. They would like to stay. State is paying the house rental at \$2200.00. Building is right next door to the new ShopRite.