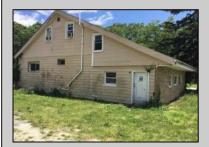

## **COMMENTS**

LOCATED IN PRESTIGIOUS ABSECON HIGHLANDS. THIS RARE OPPORTUNITY IS NOW AVAILABLE. SO MANY USES FOR THIS PARCELL. ALL IN 1.4 acres of PRIME REAL ESTATE, WAREHOUSE BUILDING. OFF STREET PARKING. NOTHING COMPARES. 250 foot frontage JUST MINUTES TO THE PARKWAY, BEACHES AND BOARDWALK. THE WAREHOUSE IS READY FOR A NEW BUSINESS VENTURE. NEW ROOF WITHIN THE PAST 5 YEARS. THE HOME OFFERS 4 BEDROOMS 2 AND A HALF BATHS, 2052 SQUARE FEET ZONED R/C.PLEASE DO NOT GO UNACCOMPANIED TO PROPERTY. 24 HOUR NOTICE REQUIRED Warehouse is rented by a long term tenant at \$1700.00 Per month. They would like to stay. State is paying the house rental at \$2200.00. Building is right next door to the new ShopRite.