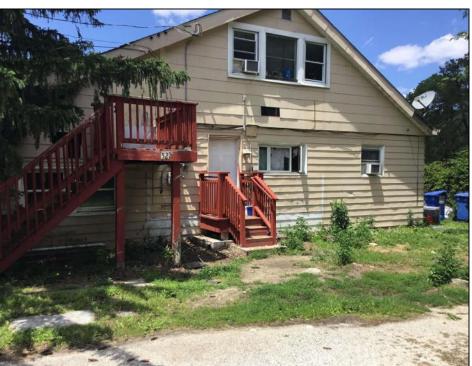

## **COMMENTS**

LOCATED IN PRESTIGIOUS ABSECON HIGHLANDS. THIS RARE OPPORTUNITY IS NOW AVAILABLE. SO MANY USES FOR THIS PARCELL. ALL IN 1.4 acres of PRIME REAL ESTATE, WAREHOUSE BUILDING. OFF STREET PARKING. NOTHING COMPARES. 250 foot frontage JUST MINUTES TO THE PARKWAY, BEACHES AND BOARDWALK. THE WAREHOUSE IS READY FOR A NEW BUSINESS VENTURE. NEW ROOF WITHIN THE PAST 5 YEARS. THE HOME OFFERS 4 BEDROOMS 2 AND A HALF BATHS, 2052 SQUARE FEET ZONED R/C.PLEASE DO NOT GO UNACCOMPANIED TO PROPERTY. 24 HOUR NOTICE REQUIRED Warehouse is rented by a long term tenant at \$1700.00 Per month. They would like to stay. State is paying the house rental at \$2200.00. Building is right next door to the new ShopRite.