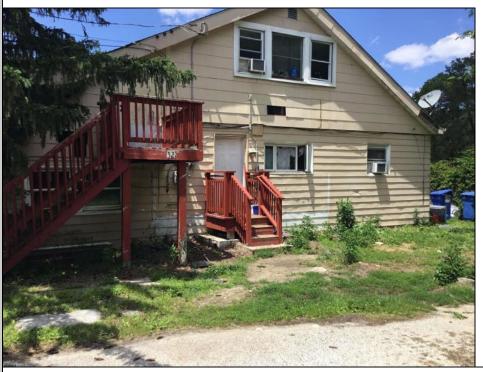

## **COMMENTS**

LOCATED IN PRESTIGIOUS ABSECON HIGHLANDS. THIS RARE OPPORTUNITY IS NOW AVAILABLE. SO MANY USES FOR THIS PARCELL. ALL IN 1.4 acres of PRIME REAL ESTATE, WAREHOUSE BUILDING. OFF STREET PARKING. NOTHING COMPARES. 250 foot frontage JUST MINUTES TO THE PARKWAY, BEACHES AND BOARDWALK. THE WAREHOUSE IS READY FOR A NEW BUSINESS VENTURE. NEW ROOF WITHIN THE PAST 5 YEARS. THE HOME OFFERS 4 BEDROOMS 2 AND A HALF BATHS, 2052 SQUARE FEET ZONED R/C.PLEASE DO NOT GO UNACCOMPANIED TO PROPERTY. 24 HOUR NOTICE REQUIRED Warehouse is rented by a long term tenant at \$1700.00 Per month. They would like to stay. State is paying the house rental at \$2200.00. Building is right next door to the new ShopRite.