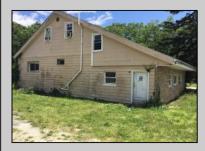

## **COMMENTS**

LOCATED IN PRESTIGIOUS ABSECON HIGHLANDS. THIS RARE OPPORTUNITY IS NOW AVAILABLE. SO MANY USES FOR THIS PARCELL. ALL IN 1.4 acres of PRIME REAL ESTATE, WAREHOUSE BUILDING. OFF STREET PARKING. NOTHING COMPARES. 250 foot frontage JUST MINUTES TO THE PARKWAY, BEACHES AND BOARDWALK. THE WAREHOUSE IS READY FOR A NEW BUSINESS VENTURE. NEW ROOF WITHIN THE PAST 5 YEARS. THE HOME OFFERS 4 BEDROOMS 2 AND A HALF BATHS, 2052 SQUARE FEET ZONED R/C.PLEASE DO NOT GO UNACCOMPANIED TO PROPERTY. 24 HOUR NOTICE REQUIRED Warehouse is rented by a long term tenant at \$1700.00 Per month. They would like to stay. State is paying the house rental at \$2200.00. Building is right next door to the new ShopRite.