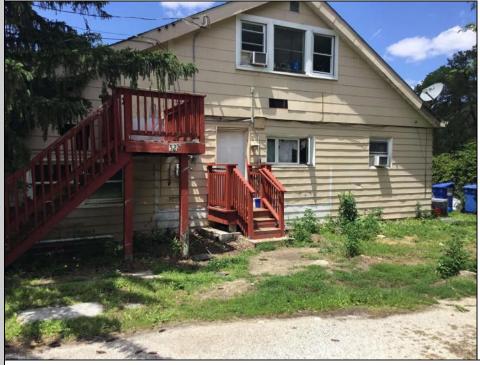

## COMMENTS

LOCATED IN PRESTIGIOUS ABSECON HIGHLANDS. THIS RARE OPPORTUNITY IS NOW AVAILABLE. SO MANY USES FOR THIS PARCELL. ALL IN 1.4 acres of PRIME REAL ESTATE, WAREHOUSE BUILDING. OFF STREET PARKING. NOTHING COMPARES. 250 foot frontage JUST MINUTES TO THE PARKWAY, BEACHES AND BOARDWALK. THE WAREHOUSE IS READY FOR A NEW BUSINESS VENTURE. NEW ROOF WITHIN THE PAST 5 YEARS. THE HOME OFFERS 4 BEDROOMS 2 AND A HALF BATHS, 2052 SQUARE FEET ZONED R/C.PLEASE DO NOT GO UNACCOMPANIED TO PROPERTY. 24 HOUR NOTICE REQUIRED Warehouse is rented by a long term tenant at \$1700.00 Per month. They would like to stay. State is paying the house rental at \$2200.00. Building is right next door to the new ShopRite.