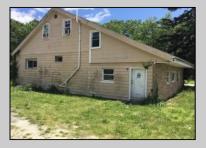

## **COMMENTS**

LOCATED IN PRESTIGIOUS ABSECON HIGHLANDS. THIS RARE OPPORTUNITY IS NOW AVAILABLE. SO MANY USES FOR THIS PARCELL. ALL IN 1.4 acres of PRIME REAL ESTATE, WAREHOUSE BUILDING. OFF STREET PARKING. NOTHING COMPARES. 250 foot frontage JUST MINUTES TO THE PARKWAY, BEACHES AND BOARDWALK. THE WAREHOUSE IS READY FOR A NEW BUSINESS VENTURE. NEW ROOF WITHIN THE PAST 5 YEARS. THE HOME OFFERS 4 BEDROOMS 2 AND A HALF BATHS, 2052 SQUARE FEET ZONED R/C.PLEASE DO NOT GO UNACCOMPANIED TO PROPERTY. 24 HOUR NOTICE REQUIRED Warehouse is rented by a long term tenant at \$1700.00 Per month. They would like to stay. State is paying the house rental at \$2200.00. Building is right next door to the new ShopRite.