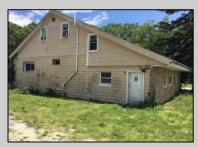

## **COMMENTS**

LOCATED IN PRESTIGIOUS ABSECON HIGHLANDS. THIS RARE OPPORTUNITY IS NOW AVAILABLE. SO MANY USES FOR THIS PARCELL. ALL IN 1.4 acres of PRIME REAL ESTATE, WAREHOUSE BUILDING. OFF STREET PARKING. NOTHING COMPARES. 250 foot frontage JUST MINUTES TO THE PARKWAY, BEACHES AND BOARDWALK. THE WAREHOUSE IS READY FOR A NEW BUSINESS VENTURE. NEW ROOF WITHIN THE PAST 5 YEARS. THE HOME OFFERS 4 BEDROOMS 2 AND A HALF BATHS, 2052 SQUARE FEET ZONED R/C.PLEASE DO NOT GO UNACCOMPANIED TO PROPERTY. 24 HOUR NOTICE REQUIRED Warehouse is rented by a long term tenant at \$1700.00 Per month. They would like to stay. State is paying the house rental at \$2200.00. Building is right next door to the new ShopRite.