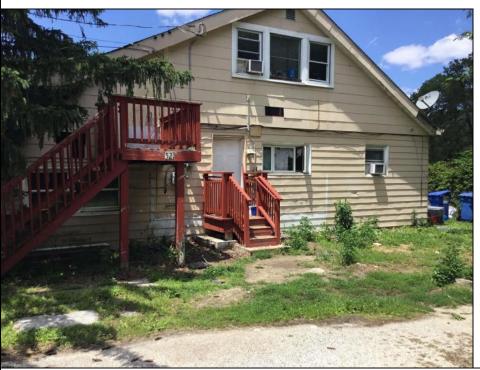

## **COMMENTS**

LOCATED IN PRESTIGIOUS ABSECON HIGHLANDS. THIS RARE OPPORTUNITY IS NOW AVAILABLE. SO MANY USES FOR THIS PARCELL. ALL IN 1.4 acres of PRIME REAL ESTATE, WAREHOUSE BUILDING. OFF STREET PARKING. NOTHING COMPARES. 250 foot frontage JUST MINUTES TO THE PARKWAY, BEACHES AND BOARDWALK. THE WAREHOUSE IS READY FOR A NEW BUSINESS VENTURE. NEW ROOF WITHIN THE PAST 5 YEARS. THE HOME OFFERS 4 BEDROOMS 2 AND A HALF BATHS, 2052 SQUARE FEET ZONED R/C.PLEASE DO NOT GO UNACCOMPANIED TO PROPERTY. 24 HOUR NOTICE REQUIRED Warehouse is rented by a long term tenant at \$1700.00 Per month. They would like to stay. State is paying the house rental at \$2200.00. Building is right next door to the new ShopRite.