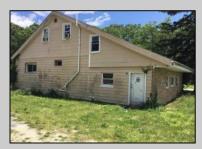

## **COMMENTS**

LOCATED IN PRESTIGIOUS ABSECON HIGHLANDS. THIS RARE OPPORTUNITY IS NOW AVAILABLE. SO MANY USES FOR THIS PARCELL. ALL IN 1.4 acres of PRIME REAL ESTATE, WAREHOUSE BUILDING. OFF STREET PARKING. NOTHING COMPARES. 250 foot frontage JUST MINUTES TO THE PARKWAY, BEACHES AND BOARDWALK. THE WAREHOUSE IS READY FOR A NEW BUSINESS VENTURE. NEW ROOF WITHIN THE PAST 5 YEARS. THE HOME OFFERS 4 BEDROOMS 2 AND A HALF BATHS, 2052 SQUARE FEET ZONED R/C.PLEASE DO NOT GO UNACCOMPANIED TO PROPERTY. 24 HOUR NOTICE REQUIRED Warehouse is rented by a long term tenant at \$1700.00 Per month. They would like to stay. State is paying the house rental at \$2200.00. Building is right next door to the new ShopRite.

## **PROPERTY DETAILS**

Exterior ParkingGarage InteriorFeatures Basement
Block 11 or More Spaces Living Space Available Crawl Space
Brick Restroom
Frame/Wood Smoke/Fire Alarm

Storage

Heating HotWater Water Sewer
Forced Air Gas Public Public Sewer