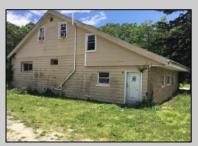

## **COMMENTS**

LOCATED IN PRESTIGIOUS ABSECON HIGHLANDS. THIS RARE OPPORTUNITY IS NOW AVAILABLE. SO MANY USES FOR THIS PARCELL. ALL IN 1.4 acres of PRIME REAL ESTATE, WAREHOUSE BUILDING. OFF STREET PARKING. NOTHING COMPARES. 250 foot frontage JUST MINUTES TO THE PARKWAY, BEACHES AND BOARDWALK. THE WAREHOUSE IS READY FOR A NEW BUSINESS VENTURE. NEW ROOF WITHIN THE PAST 5 YEARS. THE HOME OFFERS 4 BEDROOMS 2 AND A HALF BATHS, 2052 SQUARE FEET ZONED R/C.PLEASE DO NOT GO UNACCOMPANIED TO PROPERTY. 24 HOUR NOTICE REQUIRED Warehouse is rented by a long term tenant at \$1700.00 Per month. They would like to stay. State is paying the house rental at \$2200.00. Building is right next door to the new ShopRite.