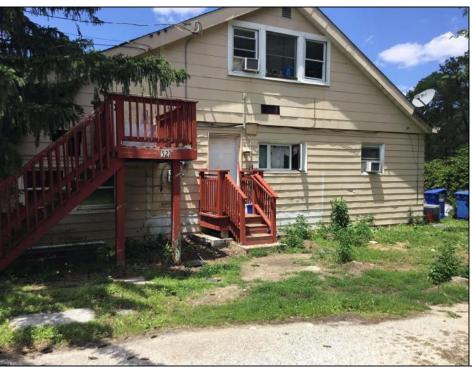

## **COMMENTS**

LOCATED IN PRESTIGIOUS ABSECON HIGHLANDS. THIS RARE OPPORTUNITY IS NOW AVAILABLE. SO MANY USES FOR THIS PARCELL. ALL IN 1.4 acres of PRIME REAL ESTATE, WAREHOUSE BUILDING. OFF STREET PARKING. NOTHING COMPARES. 250 foot frontage JUST MINUTES TO THE PARKWAY, BEACHES AND BOARDWALK. THE WAREHOUSE IS READY FOR A NEW BUSINESS VENTURE. NEW ROOF WITHIN THE PAST 5 YEARS. THE HOME OFFERS 4 BEDROOMS 2 AND A HALF BATHS, 2052 SQUARE FEET ZONED R/C.PLEASE DO NOT GO UNACCOMPANIED TO PROPERTY. 24 HOUR NOTICE REQUIRED Warehouse is rented by a long term tenant at \$1700.00 Per month. They would like to stay. State is paying the house rental at \$2200.00. Building is right next door to the new ShopRite.