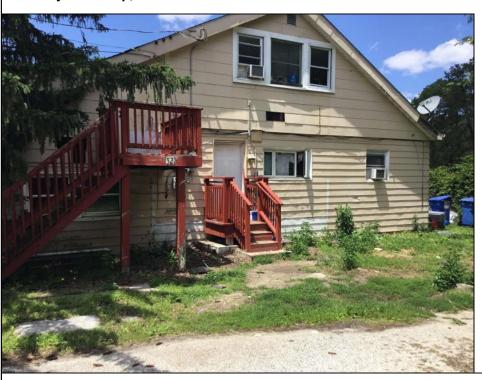

## **COMMENTS**

LOCATED IN PRESTIGIOUS ABSECON HIGHLANDS. THIS RARE OPPORTUNITY IS NOW AVAILABLE. SO MANY USES FOR THIS PARCELL. ALL IN 1.4 acres of PRIME REAL ESTATE, WAREHOUSE BUILDING. OFF STREET PARKING. NOTHING COMPARES. 250 foot frontage JUST MINUTES TO THE PARKWAY, BEACHES AND BOARDWALK. THE WAREHOUSE IS READY FOR A NEW BUSINESS VENTURE. NEW ROOF WITHIN THE PAST 5 YEARS. THE HOME OFFERS 4 BEDROOMS 2 AND A HALF BATHS, 2052 SQUARE FEET ZONED R/C.PLEASE DO NOT GO UNACCOMPANIED TO PROPERTY. 24 HOUR NOTICE REQUIRED Warehouse is rented by a long term tenant at \$1700.00 Per month. They would like to stay. State is paying the house rental at \$2200.00. Building is right next door to the new ShopRite.