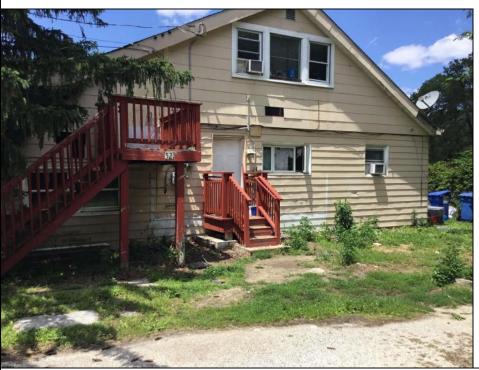

## **COMMENTS**

LOCATED IN PRESTIGIOUS ABSECON HIGHLANDS. THIS RARE OPPORTUNITY IS NOW AVAILABLE. SO MANY USES FOR THIS PARCELL. ALL IN 1.4 acres of PRIME REAL ESTATE, WAREHOUSE BUILDING. OFF STREET PARKING. NOTHING COMPARES. 250 foot frontage JUST MINUTES TO THE PARKWAY, BEACHES AND BOARDWALK. THE WAREHOUSE IS READY FOR A NEW BUSINESS VENTURE. NEW ROOF WITHIN THE PAST 5 YEARS. THE HOME OFFERS 4 BEDROOMS 2 AND A HALF BATHS, 2052 SQUARE FEET ZONED R/C.PLEASE DO NOT GO UNACCOMPANIED TO PROPERTY. 24 HOUR NOTICE REQUIRED Warehouse is rented by a long term tenant at \$1700.00 Per month. They would like to stay. State is paying the house rental at \$2200.00. Building is right next door to the new ShopRite.