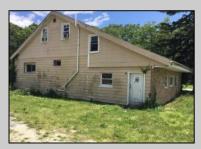

## **COMMENTS**

LOCATED IN PRESTIGIOUS ABSECON HIGHLANDS. THIS RARE OPPORTUNITY IS NOW AVAILABLE. SO MANY USES FOR THIS PARCELL. ALL IN 1.4 acres of PRIME REAL ESTATE, WAREHOUSE BUILDING. OFF STREET PARKING. NOTHING COMPARES. 250 foot frontage JUST MINUTES TO THE PARKWAY, BEACHES AND BOARDWALK. THE WAREHOUSE IS READY FOR A NEW BUSINESS VENTURE. NEW ROOF WITHIN THE PAST 5 YEARS. THE HOME OFFERS 4 BEDROOMS 2 AND A HALF BATHS, 2052 SQUARE FEET ZONED R/C.PLEASE DO NOT GO UNACCOMPANIED TO PROPERTY. 24 HOUR NOTICE REQUIRED Warehouse is rented by a long term tenant at \$1700.00 Per month. They would like to stay. State is paying the house rental at \$2200.00. Building is right next door to the new ShopRite.