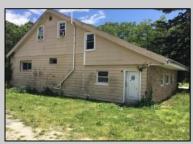

## **COMMENTS**

LOCATED IN PRESTIGIOUS ABSECON HIGHLANDS. THIS RARE OPPORTUNITY IS NOW AVAILABLE. SO MANY USES FOR THIS PARCELL. ALL IN 1.4 acres of PRIME REAL ESTATE, WAREHOUSE BUILDING. OFF STREET PARKING. NOTHING COMPARES. 250 foot frontage JUST MINUTES TO THE PARKWAY, BEACHES AND BOARDWALK. THE WAREHOUSE IS READY FOR A NEW BUSINESS VENTURE. NEW ROOF WITHIN THE PAST 5 YEARS. THE HOME OFFERS 4 BEDROOMS 2 AND A HALF BATHS, 2052 SQUARE FEET ZONED R/C.PLEASE DO NOT GO UNACCOMPANIED TO PROPERTY. 24 HOUR NOTICE REQUIRED Warehouse is rented by a long term tenant at \$1700.00 Per month. They would like to stay. State is paying the house rental at \$2200.00. Building is right next door to the new ShopRite.