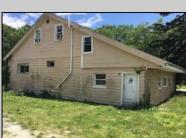

## **COMMENTS**

LOCATED IN PRESTIGIOUS ABSECON HIGHLANDS. THIS RARE OPPORTUNITY IS NOW AVAILABLE. SO MANY USES FOR THIS PARCELL. ALL IN 1.4 acres of PRIME REAL ESTATE, WAREHOUSE BUILDING. OFF STREET PARKING. NOTHING COMPARES. 250 foot frontage JUST MINUTES TO THE PARKWAY, BEACHES AND BOARDWALK. THE WAREHOUSE IS READY FOR A NEW BUSINESS VENTURE. NEW ROOF WITHIN THE PAST 5 YEARS. THE HOME OFFERS 4 BEDROOMS 2 AND A HALF BATHS, 2052 SQUARE FEET ZONED R/C.PLEASE DO NOT GO UNACCOMPANIED TO PROPERTY. 24 HOUR NOTICE REQUIRED Warehouse is rented by a long term tenant at \$1700.00 Per month. They would like to stay. State is paying the house rental at \$2200.00. Building is right next door to the new ShopRite.