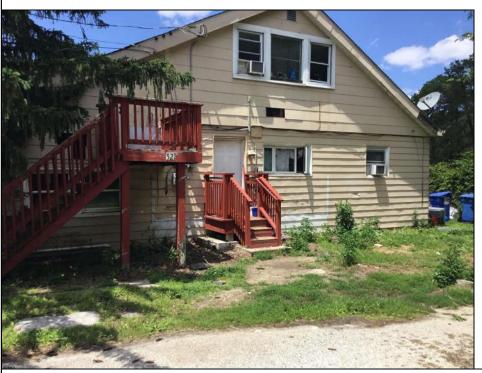

## **COMMENTS**

LOCATED IN PRESTIGIOUS ABSECON HIGHLANDS. THIS RARE OPPORTUNITY IS NOW AVAILABLE. SO MANY USES FOR THIS PARCELL. ALL IN 1.4 acres of PRIME REAL ESTATE, WAREHOUSE BUILDING. OFF STREET PARKING. NOTHING COMPARES. 250 foot frontage JUST MINUTES TO THE PARKWAY, BEACHES AND BOARDWALK. THE WAREHOUSE IS READY FOR A NEW BUSINESS VENTURE. NEW ROOF WITHIN THE PAST 5 YEARS. THE HOME OFFERS 4 BEDROOMS 2 AND A HALF BATHS, 2052 SQUARE FEET ZONED R/C.PLEASE DO NOT GO UNACCOMPANIED TO PROPERTY. 24 HOUR NOTICE REQUIRED Warehouse is rented by a long term tenant at \$1700.00 Per month. They would like to stay. State is paying the house rental at \$2200.00. Building is right next door to the new ShopRite.