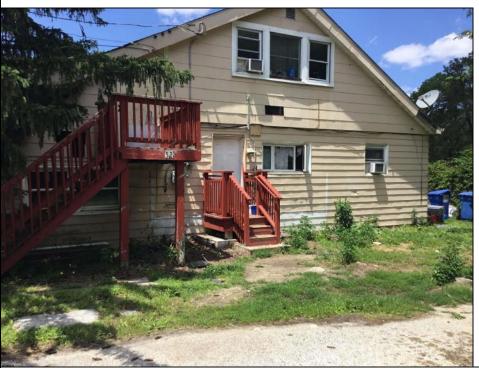

## **COMMENTS**

LOCATED IN PRESTIGIOUS ABSECON HIGHLANDS. THIS RARE OPPORTUNITY IS NOW AVAILABLE. SO MANY USES FOR THIS PARCELL. ALL IN 1.4 acres of PRIME REAL ESTATE, WAREHOUSE BUILDING. OFF STREET PARKING. NOTHING COMPARES. 250 foot frontage JUST MINUTES TO THE PARKWAY, BEACHES AND BOARDWALK. THE WAREHOUSE IS READY FOR A NEW BUSINESS VENTURE. NEW ROOF WITHIN THE PAST 5 YEARS. THE HOME OFFERS 4 BEDROOMS 2 AND A HALF BATHS, 2052 SQUARE FEET ZONED R/C.PLEASE DO NOT GO UNACCOMPANIED TO PROPERTY. 24 HOUR NOTICE REQUIRED Warehouse is rented by a long term tenant at \$1700.00 Per month. They would like to stay. State is paying the house rental at \$2200.00. Building is right next door to the new ShopRite.