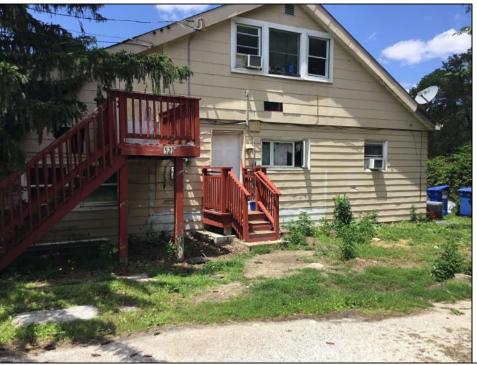

## **COMMENTS**

LOCATED IN PRESTIGIOUS ABSECON HIGHLANDS. THIS RARE OPPORTUNITY IS NOW AVAILABLE. SO MANY USES FOR THIS PARCELL. ALL IN 1.4 acres of PRIME REAL ESTATE, WAREHOUSE BUILDING. OFF STREET PARKING. NOTHING COMPARES. 250 foot frontage JUST MINUTES TO THE PARKWAY, BEACHES AND BOARDWALK. THE WAREHOUSE IS READY FOR A NEW BUSINESS VENTURE. NEW ROOF WITHIN THE PAST 5 YEARS. THE HOME OFFERS 4 BEDROOMS 2 AND A HALF BATHS, 2052 SQUARE FEET ZONED R/C.PLEASE DO NOT GO UNACCOMPANIED TO PROPERTY. 24 HOUR NOTICE REQUIRED Warehouse is rented by a long term tenant at \$1700.00 Per month. They would like to stay. State is paying the house rental at \$2200.00. Building is right next door to the new ShopRite.