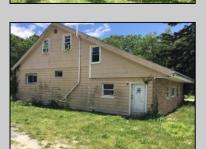

## **COMMENTS**

LOCATED IN PRESTIGIOUS ABSECON HIGHLANDS. THIS RARE OPPORTUNITY IS NOW AVAILABLE. SO MANY USES FOR THIS PARCELL. ALL IN 1.4 acres of PRIME REAL ESTATE, WAREHOUSE BUILDING. OFF STREET PARKING. NOTHING COMPARES. 250 foot frontage JUST MINUTES TO THE PARKWAY, BEACHES AND BOARDWALK. THE WAREHOUSE IS READY FOR A NEW BUSINESS VENTURE. NEW ROOF WITHIN THE PAST 5 YEARS. THE HOME OFFERS 4 BEDROOMS 2 AND A HALF BATHS, 2052 SQUARE FEET ZONED R/C.PLEASE DO NOT GO UNACCOMPANIED TO PROPERTY. 24 HOUR NOTICE REQUIRED Warehouse is rented by a long term tenant at \$1700.00 Per month. They would like to stay. State is paying the house rental at \$2200.00. Building is right next door to the new ShopRite.