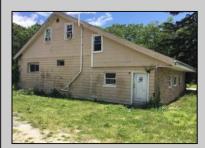

## **COMMENTS**

LOCATED IN PRESTIGIOUS ABSECON HIGHLANDS. THIS RARE OPPORTUNITY IS NOW AVAILABLE. SO MANY USES FOR THIS PARCELL. ALL IN 1.4 acres of PRIME REAL ESTATE, WAREHOUSE BUILDING. OFF STREET PARKING. NOTHING COMPARES. 250 foot frontage JUST MINUTES TO THE PARKWAY, BEACHES AND BOARDWALK. THE WAREHOUSE IS READY FOR A NEW BUSINESS VENTURE. NEW ROOF WITHIN THE PAST 5 YEARS. THE HOME OFFERS 4 BEDROOMS 2 AND A HALF BATHS, 2052 SQUARE FEET ZONED R/C.PLEASE DO NOT GO UNACCOMPANIED TO PROPERTY. 24 HOUR NOTICE REQUIRED Warehouse is rented by a long term tenant at \$1700.00 Per month. They would like to stay. State is paying the house rental at \$2200.00. Building is right next door to the new ShopRite.