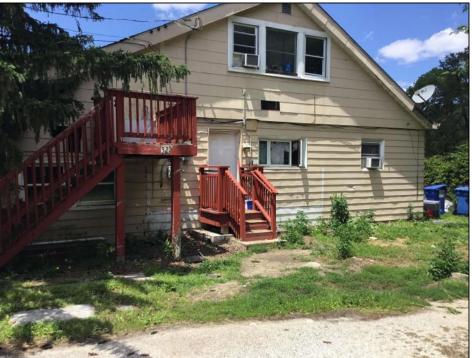

## **COMMENTS**

LOCATED IN PRESTIGIOUS ABSECON HIGHLANDS. THIS RARE OPPORTUNITY IS NOW AVAILABLE. SO MANY USES FOR THIS PARCELL. ALL IN 1.4 acres of PRIME REAL ESTATE, WAREHOUSE BUILDING. OFF STREET PARKING. NOTHING COMPARES. 250 foot frontage JUST MINUTES TO THE PARKWAY, BEACHES AND BOARDWALK. THE WAREHOUSE IS READY FOR A NEW BUSINESS VENTURE. NEW ROOF WITHIN THE PAST 5 YEARS. THE HOME OFFERS 4 BEDROOMS 2 AND A HALF BATHS, 2052 SQUARE FEET ZONED R/C.PLEASE DO NOT GO UNACCOMPANIED TO PROPERTY. 24 HOUR NOTICE REQUIRED Warehouse is rented by a long term tenant at \$1700.00 Per month. They would like to stay. State is paying the house rental at \$2200.00. Building is right next door to the new ShopRite.