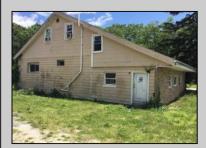

## **COMMENTS**

LOCATED IN PRESTIGIOUS ABSECON HIGHLANDS. THIS RARE OPPORTUNITY IS NOW AVAILABLE. SO MANY USES FOR THIS PARCELL. ALL IN 1.4 acres of PRIME REAL ESTATE, WAREHOUSE BUILDING. OFF STREET PARKING. NOTHING COMPARES. 250 foot frontage JUST MINUTES TO THE PARKWAY, BEACHES AND BOARDWALK. THE WAREHOUSE IS READY FOR A NEW BUSINESS VENTURE. NEW ROOF WITHIN THE PAST 5 YEARS. THE HOME OFFERS 4 BEDROOMS 2 AND A HALF BATHS, 2052 SQUARE FEET ZONED R/C.PLEASE DO NOT GO UNACCOMPANIED TO PROPERTY. 24 HOUR NOTICE REQUIRED Warehouse is rented by a long term tenant at \$1700.00 Per month. They would like to stay. State is paying the house rental at \$2200.00. Building is right next door to the new ShopRite.