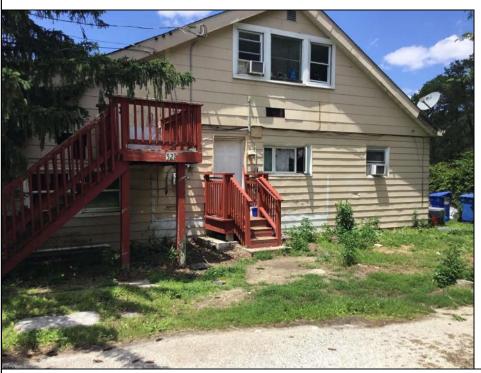

## **COMMENTS**

LOCATED IN PRESTIGIOUS ABSECON HIGHLANDS. THIS RARE OPPORTUNITY IS NOW AVAILABLE. SO MANY USES FOR THIS PARCELL. ALL IN 1.4 acres of PRIME REAL ESTATE, WAREHOUSE BUILDING. OFF STREET PARKING. NOTHING COMPARES. 250 foot frontage JUST MINUTES TO THE PARKWAY, BEACHES AND BOARDWALK. THE WAREHOUSE IS READY FOR A NEW BUSINESS VENTURE. NEW ROOF WITHIN THE PAST 5 YEARS. THE HOME OFFERS 4 BEDROOMS 2 AND A HALF BATHS, 2052 SQUARE FEET ZONED R/C.PLEASE DO NOT GO UNACCOMPANIED TO PROPERTY. 24 HOUR NOTICE REQUIRED Warehouse is rented by a long term tenant at \$1700.00 Per month. They would like to stay. State is paying the house rental at \$2200.00. Building is right next door to the new ShopRite.