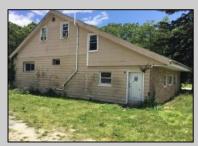

## **COMMENTS**

LOCATED IN PRESTIGIOUS ABSECON HIGHLANDS. THIS RARE OPPORTUNITY IS NOW AVAILABLE. SO MANY USES FOR THIS PARCELL. ALL IN 1.4 acres of PRIME REAL ESTATE, WAREHOUSE BUILDING. OFF STREET PARKING. NOTHING COMPARES. 250 foot frontage JUST MINUTES TO THE PARKWAY, BEACHES AND BOARDWALK. THE WAREHOUSE IS READY FOR A NEW BUSINESS VENTURE. NEW ROOF WITHIN THE PAST 5 YEARS. THE HOME OFFERS 4 BEDROOMS 2 AND A HALF BATHS, 2052 SQUARE FEET ZONED R/C.PLEASE DO NOT GO UNACCOMPANIED TO PROPERTY. 24 HOUR NOTICE REQUIRED Warehouse is rented by a long term tenant at \$1700.00 Per month. They would like to stay. State is paying the house rental at \$2200.00. Building is right next door to the new ShopRite.