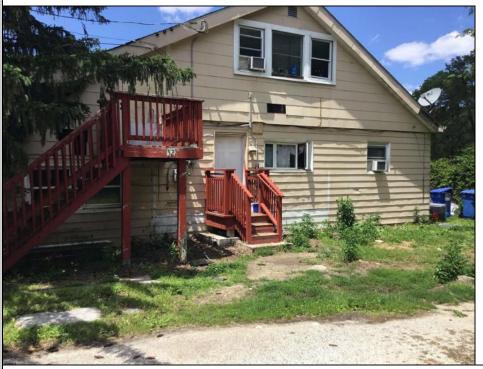

## **COMMENTS**

LOCATED IN PRESTIGIOUS ABSECON HIGHLANDS. THIS RARE OPPORTUNITY IS NOW AVAILABLE. SO MANY USES FOR THIS PARCELL. ALL IN 1.4 acres of PRIME REAL ESTATE, WAREHOUSE BUILDING. OFF STREET PARKING. NOTHING COMPARES. 250 foot frontage JUST MINUTES TO THE PARKWAY, BEACHES AND BOARDWALK. THE WAREHOUSE IS READY FOR A NEW BUSINESS VENTURE. NEW ROOF WITHIN THE PAST 5 YEARS. THE HOME OFFERS 4 BEDROOMS 2 AND A HALF BATHS, 2052 SQUARE FEET ZONED R/C.PLEASE DO NOT GO UNACCOMPANIED TO PROPERTY. 24 HOUR NOTICE REQUIRED Warehouse is rented by a long term tenant at \$1700.00 Per month. They would like to stay. State is paying the house rental at \$2200.00. Building is right next door to the new ShopRite.