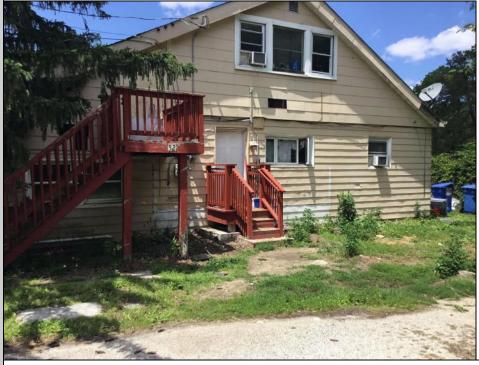

## COMMENTS

LOCATED IN PRESTIGIOUS ABSECON HIGHLANDS. THIS RARE OPPORTUNITY IS NOW AVAILABLE. SO MANY USES FOR THIS PARCELL. ALL IN 1.4 acres of PRIME REAL ESTATE, WAREHOUSE BUILDING. OFF STREET PARKING. NOTHING COMPARES. 250 foot frontage JUST MINUTES TO THE PARKWAY, BEACHES AND BOARDWALK. THE WAREHOUSE IS READY FOR A NEW BUSINESS VENTURE. NEW ROOF WITHIN THE PAST 5 YEARS. THE HOME OFFERS 4 BEDROOMS 2 AND A HALF BATHS, 2052 SQUARE FEET ZONED R/C.PLEASE DO NOT GO UNACCOMPANIED TO PROPERTY. 24 HOUR NOTICE REQUIRED Warehouse is rented by a long term tenant at \$1700.00 Per month. They would like to stay. State is paying the house rental at \$2200.00. Building is right next door to the new ShopRite.