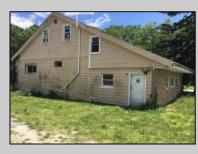

## COMMENTS

LOCATED IN PRESTIGIOUS ABSECON HIGHLANDS. THIS RARE OPPORTUNITY IS NOW AVAILABLE. SO MANY USES FOR THIS PARCELL. ALL IN 1.4 acres of PRIME REAL ESTATE, WAREHOUSE BUILDING. OFF STREET PARKING. NOTHING COMPARES. 250 foot frontage JUST MINUTES TO THE PARKWAY, BEACHES AND BOARDWALK. THE WAREHOUSE IS READY FOR A NEW BUSINESS VENTURE. NEW ROOF WITHIN THE PAST 5 YEARS. THE HOME OFFERS 4 BEDROOMS 2 AND A HALF BATHS, 2052 SQUARE FEET ZONED R/C.PLEASE DO NOT GO UNACCOMPANIED TO PROPERTY. 24 HOUR NOTICE REQUIRED Warehouse is rented by a long term tenant at \$1700.00 Per month. They would like to stay. State is paying the house rental at \$2200.00. Building is right next door to the new ShopRite.