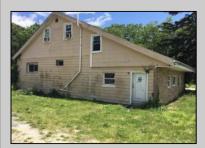

## **COMMENTS**

LOCATED IN PRESTIGIOUS ABSECON HIGHLANDS. THIS RARE OPPORTUNITY IS NOW AVAILABLE. SO MANY USES FOR THIS PARCELL. ALL IN 1.4 acres of PRIME REAL ESTATE, WAREHOUSE BUILDING. OFF STREET PARKING. NOTHING COMPARES. 250 foot frontage JUST MINUTES TO THE PARKWAY, BEACHES AND BOARDWALK. THE WAREHOUSE IS READY FOR A NEW BUSINESS VENTURE. NEW ROOF WITHIN THE PAST 5 YEARS. THE HOME OFFERS 4 BEDROOMS 2 AND A HALF BATHS, 2052 SQUARE FEET ZONED R/C.PLEASE DO NOT GO UNACCOMPANIED TO PROPERTY. 24 HOUR NOTICE REQUIRED Warehouse is rented by a long term tenant at \$1700.00 Per month. They would like to stay. State is paying the house rental at \$2200.00. Building is right next door to the new ShopRite.