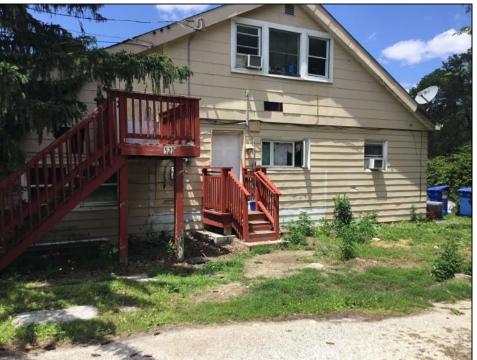

## **COMMENTS**

LOCATED IN PRESTIGIOUS ABSECON HIGHLANDS. THIS RARE OPPORTUNITY IS NOW AVAILABLE. SO MANY USES FOR THIS PARCELL. ALL IN 1.4 acres of PRIME REAL ESTATE, WAREHOUSE BUILDING. OFF STREET PARKING. NOTHING COMPARES. 250 foot frontage JUST MINUTES TO THE PARKWAY, BEACHES AND BOARDWALK. THE WAREHOUSE IS READY FOR A NEW BUSINESS VENTURE. NEW ROOF WITHIN THE PAST 5 YEARS. THE HOME OFFERS 4 BEDROOMS 2 AND A HALF BATHS, 2052 SQUARE FEET ZONED R/C.PLEASE DO NOT GO UNACCOMPANIED TO PROPERTY. 24 HOUR NOTICE REQUIRED Warehouse is rented by a long term tenant at \$1700.00 Per month. They would like to stay. State is paying the house rental at \$2200.00. Building is right next door to the new ShopRite.