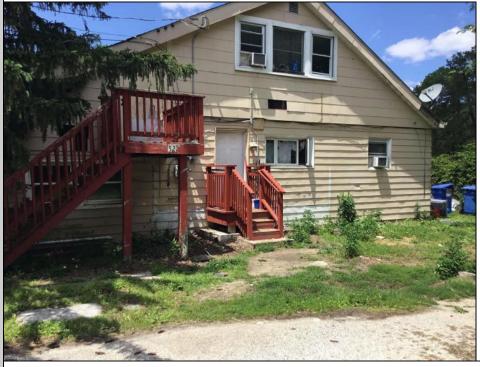

## COMMENTS

LOCATED IN PRESTIGIOUS ABSECON HIGHLANDS. THIS RARE OPPORTUNITY IS NOW AVAILABLE. SO MANY USES FOR THIS PARCELL. ALL IN 1.4 acres of PRIME REAL ESTATE, WAREHOUSE BUILDING. OFF STREET PARKING. NOTHING COMPARES. 250 foot frontage JUST MINUTES TO THE PARKWAY, BEACHES AND BOARDWALK. THE WAREHOUSE IS READY FOR A NEW BUSINESS VENTURE. NEW ROOF WITHIN THE PAST 5 YEARS. THE HOME OFFERS 4 BEDROOMS 2 AND A HALF BATHS, 2052 SQUARE FEET ZONED R/C.PLEASE DO NOT GO UNACCOMPANIED TO PROPERTY. 24 HOUR NOTICE REQUIRED Warehouse is rented by a long term tenant at \$1700.00 Per month. They would like to stay. State is paying the house rental at \$2200.00. Building is right next door to the new ShopRite.