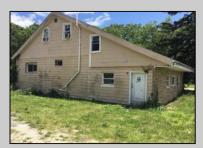

## **COMMENTS**

LOCATED IN PRESTIGIOUS ABSECON HIGHLANDS. THIS RARE OPPORTUNITY IS NOW AVAILABLE. SO MANY USES FOR THIS PARCELL. ALL IN 1.4 acres of PRIME REAL ESTATE, WAREHOUSE BUILDING. OFF STREET PARKING. NOTHING COMPARES. 250 foot frontage JUST MINUTES TO THE PARKWAY, BEACHES AND BOARDWALK. THE WAREHOUSE IS READY FOR A NEW BUSINESS VENTURE. NEW ROOF WITHIN THE PAST 5 YEARS. THE HOME OFFERS 4 BEDROOMS 2 AND A HALF BATHS, 2052 SQUARE FEET ZONED R/C.PLEASE DO NOT GO UNACCOMPANIED TO PROPERTY. 24 HOUR NOTICE REQUIRED Warehouse is rented by a long term tenant at \$1700.00 Per month. They would like to stay. State is paying the house rental at \$2200.00. Building is right next door to the new ShopRite.

## **PROPERTY DETAILS**

Exterior ParkingGarage InteriorFeatures Basement
Block 11 or More Spaces Living Space Available Crawl Space
Brick Restroom
Frame/Wood Smoke/Fire Alarm

Storage

Heating HotWater Water Sewer
Forced Air Gas Public Public Sewer