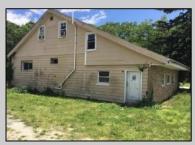

## **COMMENTS**

LOCATED IN PRESTIGIOUS ABSECON HIGHLANDS. THIS RARE OPPORTUNITY IS NOW AVAILABLE. SO MANY USES FOR THIS PARCELL. ALL IN 1.4 acres of PRIME REAL ESTATE, WAREHOUSE BUILDING. OFF STREET PARKING. NOTHING COMPARES. 250 foot frontage JUST MINUTES TO THE PARKWAY, BEACHES AND BOARDWALK. THE WAREHOUSE IS READY FOR A NEW BUSINESS VENTURE. NEW ROOF WITHIN THE PAST 5 YEARS. THE HOME OFFERS 4 BEDROOMS 2 AND A HALF BATHS, 2052 SQUARE FEET ZONED R/C.PLEASE DO NOT GO UNACCOMPANIED TO PROPERTY. 24 HOUR NOTICE REQUIRED Warehouse is rented by a long term tenant at \$1700.00 Per month. They would like to stay. State is paying the house rental at \$2200.00. Building is right next door to the new ShopRite.

## **PROPERTY DETAILS**

Exterior ParkingGarage InteriorFeatures Basement
Block 11 or More Spaces Living Space Available Crawl Space
Brick Restroom
Frame/Wood Smoke/Fire Alarm

Storage

Heating HotWater Water Sewer
Forced Air Gas Public Public Sewer