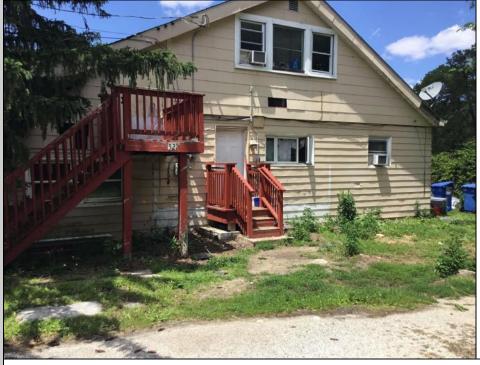

## COMMENTS

LOCATED IN PRESTIGIOUS ABSECON HIGHLANDS. THIS RARE OPPORTUNITY IS NOW AVAILABLE. SO MANY USES FOR THIS PARCELL. ALL IN 1.4 acres of PRIME REAL ESTATE, WAREHOUSE BUILDING. OFF STREET PARKING. NOTHING COMPARES. 250 foot frontage JUST MINUTES TO THE PARKWAY, BEACHES AND BOARDWALK. THE WAREHOUSE IS READY FOR A NEW BUSINESS VENTURE. NEW ROOF WITHIN THE PAST 5 YEARS. THE HOME OFFERS 4 BEDROOMS 2 AND A HALF BATHS, 2052 SQUARE FEET ZONED R/C.PLEASE DO NOT GO UNACCOMPANIED TO PROPERTY. 24 HOUR NOTICE REQUIRED Warehouse is rented by a long term tenant at \$1700.00 Per month. They would like to stay. State is paying the house rental at \$2200.00. Building is right next door to the new ShopRite.