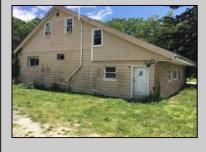

## **COMMENTS**

LOCATED IN PRESTIGIOUS ABSECON HIGHLANDS. THIS RARE OPPORTUNITY IS NOW AVAILABLE. SO MANY USES FOR THIS PARCELL. ALL IN 1.4 acres of PRIME REAL ESTATE, WAREHOUSE BUILDING. OFF STREET PARKING. NOTHING COMPARES. 250 foot frontage JUST MINUTES TO THE PARKWAY, BEACHES AND BOARDWALK. THE WAREHOUSE IS READY FOR A NEW BUSINESS VENTURE. NEW ROOF WITHIN THE PAST 5 YEARS. THE HOME OFFERS 4 BEDROOMS 2 AND A HALF BATHS, 2052 SQUARE FEET ZONED R/C.PLEASE DO NOT GO UNACCOMPANIED TO PROPERTY. 24 HOUR NOTICE REQUIRED Warehouse is rented by a long term tenant at \$1700.00 Per month. They would like to stay. State is paying the house rental at \$2200.00. Building is right next door to the new ShopRite.