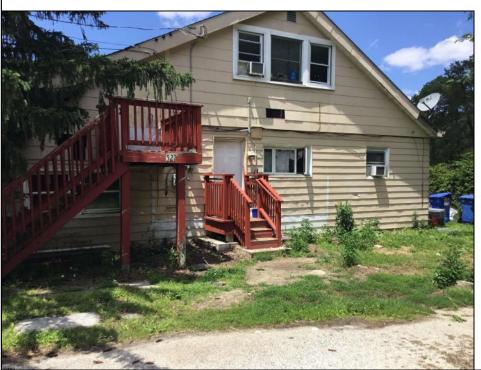

## **COMMENTS**

LOCATED IN PRESTIGIOUS ABSECON HIGHLANDS. THIS RARE OPPORTUNITY IS NOW AVAILABLE. SO MANY USES FOR THIS PARCELL. ALL IN 1.4 acres of PRIME REAL ESTATE, WAREHOUSE BUILDING. OFF STREET PARKING. NOTHING COMPARES. 250 foot frontage JUST MINUTES TO THE PARKWAY, BEACHES AND BOARDWALK. THE WAREHOUSE IS READY FOR A NEW BUSINESS VENTURE. NEW ROOF WITHIN THE PAST 5 YEARS. THE HOME OFFERS 4 BEDROOMS 2 AND A HALF BATHS, 2052 SQUARE FEET ZONED R/C.PLEASE DO NOT GO UNACCOMPANIED TO PROPERTY. 24 HOUR NOTICE REQUIRED Warehouse is rented by a long term tenant at \$1700.00 Per month. They would like to stay. State is paying the house rental at \$2200.00. Building is right next door to the new ShopRite.