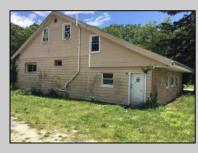

## COMMENTS

LOCATED IN PRESTIGIOUS ABSECON HIGHLANDS. THIS RARE OPPORTUNITY IS NOW AVAILABLE. SO MANY USES FOR THIS PARCELL. ALL IN 1.4 acres of PRIME REAL ESTATE, WAREHOUSE BUILDING. OFF STREET PARKING. NOTHING COMPARES. 250 foot frontage JUST MINUTES TO THE PARKWAY, BEACHES AND BOARDWALK. THE WAREHOUSE IS READY FOR A NEW BUSINESS VENTURE. NEW ROOF WITHIN THE PAST 5 YEARS. THE HOME OFFERS 4 BEDROOMS 2 AND A HALF BATHS, 2052 SQUARE FEET ZONED R/C.PLEASE DO NOT GO UNACCOMPANIED TO PROPERTY. 24 HOUR NOTICE REQUIRED Warehouse is rented by a long term tenant at \$1700.00 Per month. They would like to stay. State is paying the house rental at \$2200.00. Building is right next door to the new ShopRite.