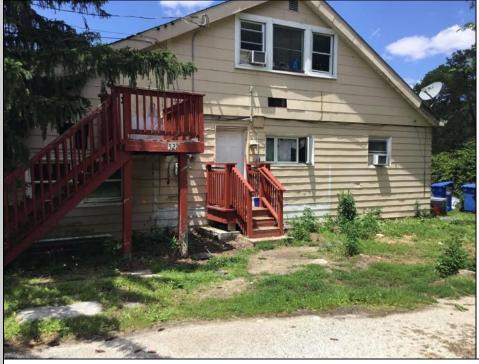

## COMMENTS

LOCATED IN PRESTIGIOUS ABSECON HIGHLANDS. THIS RARE OPPORTUNITY IS NOW AVAILABLE. SO MANY USES FOR THIS PARCELL. ALL IN 1.4 acres of PRIME REAL ESTATE, WAREHOUSE BUILDING. OFF STREET PARKING. NOTHING COMPARES. 250 foot frontage JUST MINUTES TO THE PARKWAY, BEACHES AND BOARDWALK. THE WAREHOUSE IS READY FOR A NEW BUSINESS VENTURE. NEW ROOF WITHIN THE PAST 5 YEARS. THE HOME OFFERS 4 BEDROOMS 2 AND A HALF BATHS, 2052 SQUARE FEET ZONED R/C.PLEASE DO NOT GO UNACCOMPANIED TO PROPERTY. 24 HOUR NOTICE REQUIRED Warehouse is rented by a long term tenant at \$1700.00 Per month. They would like to stay. State is paying the house rental at \$2200.00. Building is right next door to the new ShopRite.