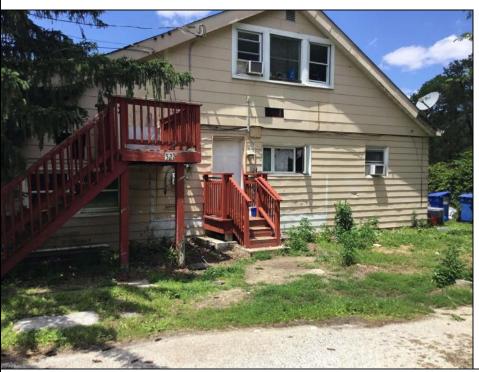

## **COMMENTS**

LOCATED IN PRESTIGIOUS ABSECON HIGHLANDS. THIS RARE OPPORTUNITY IS NOW AVAILABLE. SO MANY USES FOR THIS PARCELL. ALL IN 1.4 acres of PRIME REAL ESTATE, WAREHOUSE BUILDING. OFF STREET PARKING. NOTHING COMPARES. 250 foot frontage JUST MINUTES TO THE PARKWAY, BEACHES AND BOARDWALK. THE WAREHOUSE IS READY FOR A NEW BUSINESS VENTURE. NEW ROOF WITHIN THE PAST 5 YEARS. THE HOME OFFERS 4 BEDROOMS 2 AND A HALF BATHS, 2052 SQUARE FEET ZONED R/C.PLEASE DO NOT GO UNACCOMPANIED TO PROPERTY. 24 HOUR NOTICE REQUIRED Warehouse is rented by a long term tenant at \$1700.00 Per month. They would like to stay. State is paying the house rental at \$2200.00. Building is right next door to the new ShopRite.