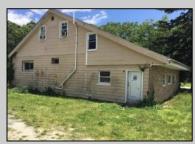

## **COMMENTS**

LOCATED IN PRESTIGIOUS ABSECON HIGHLANDS. THIS RARE OPPORTUNITY IS NOW AVAILABLE. SO MANY USES FOR THIS PARCELL. ALL IN 1.4 acres of PRIME REAL ESTATE, WAREHOUSE BUILDING. OFF STREET PARKING. NOTHING COMPARES. 250 foot frontage JUST MINUTES TO THE PARKWAY, BEACHES AND BOARDWALK. THE WAREHOUSE IS READY FOR A NEW BUSINESS VENTURE. NEW ROOF WITHIN THE PAST 5 YEARS. THE HOME OFFERS 4 BEDROOMS 2 AND A HALF BATHS, 2052 SQUARE FEET ZONED R/C.PLEASE DO NOT GO UNACCOMPANIED TO PROPERTY. 24 HOUR NOTICE REQUIRED Warehouse is rented by a long term tenant at \$1700.00 Per month. They would like to stay. State is paying the house rental at \$2200.00. Building is right next door to the new ShopRite.