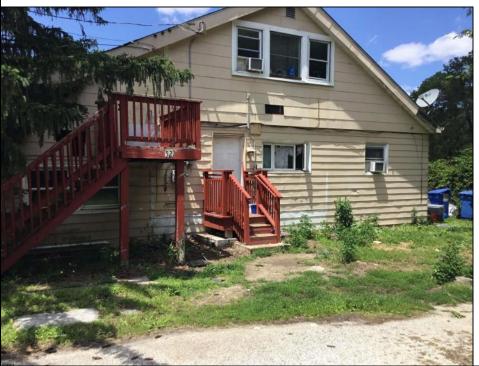

## **COMMENTS**

LOCATED IN PRESTIGIOUS ABSECON HIGHLANDS. THIS RARE OPPORTUNITY IS NOW AVAILABLE. SO MANY USES FOR THIS PARCELL. ALL IN 1.4 acres of PRIME REAL ESTATE, WAREHOUSE BUILDING. OFF STREET PARKING. NOTHING COMPARES. 250 foot frontage JUST MINUTES TO THE PARKWAY, BEACHES AND BOARDWALK. THE WAREHOUSE IS READY FOR A NEW BUSINESS VENTURE. NEW ROOF WITHIN THE PAST 5 YEARS. THE HOME OFFERS 4 BEDROOMS 2 AND A HALF BATHS, 2052 SQUARE FEET ZONED R/C.PLEASE DO NOT GO UNACCOMPANIED TO PROPERTY. 24 HOUR NOTICE REQUIRED Warehouse is rented by a long term tenant at \$1700.00 Per month. They would like to stay. State is paying the house rental at \$2200.00. Building is right next door to the new ShopRite.