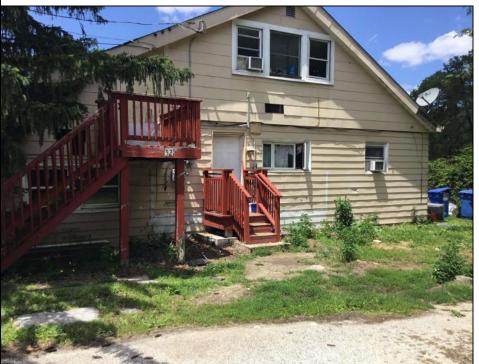

## **COMMENTS**

LOCATED IN PRESTIGIOUS ABSECON HIGHLANDS. THIS RARE OPPORTUNITY IS NOW AVAILABLE. SO MANY USES FOR THIS PARCELL. ALL IN 1.4 acres of PRIME REAL ESTATE, WAREHOUSE BUILDING. OFF STREET PARKING. NOTHING COMPARES. 250 foot frontage JUST MINUTES TO THE PARKWAY, BEACHES AND BOARDWALK. THE WAREHOUSE IS READY FOR A NEW BUSINESS VENTURE. NEW ROOF WITHIN THE PAST 5 YEARS. THE HOME OFFERS 4 BEDROOMS 2 AND A HALF BATHS, 2052 SQUARE FEET ZONED R/C.PLEASE DO NOT GO UNACCOMPANIED TO PROPERTY. 24 HOUR NOTICE REQUIRED Warehouse is rented by a long term tenant at \$1700.00 Per month. They would like to stay. State is paying the house rental at \$2200.00. Building is right next door to the new ShopRite.