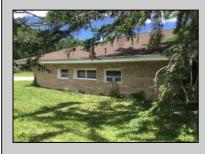

## COMMENTS

ABSECON ACRE\'S. HIGHLANDS 4.66 PROPERTY HAS А DETACHED WAREHOUSE, STORAGE SHED. GREAT SPOT FOR A HOME BUSINESS. MANY POSSIBILITIES\' ROOF WAS REPLACED 5 YEARS AGO ON THE HOUSE. PROPERTY IS SOLD AS IS WHERE IS. ZONED RESIDENTIAL COMMERCIAL. LOCATION, LOCATION! WHAT A SPOT. House is Rented for 2200 a month, Warehouse is 2200.00 per month. Both are long term tenants and both would like to stay. Great Rental history.

| Exterior      |
|---------------|
| Brick         |
| Masonry/Block |
|               |

Heating

Baseboard

Gas-Natural