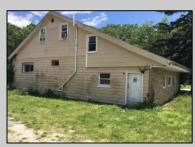

## COMMENTS

ABSECON ACRE\'S. HIGHLANDS 4.66 PROPERTY HAS А DETACHED WAREHOUSE, STORAGE SHED. GREAT SPOT FOR A HOME BUSINESS. MANY POSSIBILITIES\' ROOF WAS REPLACED 5 YEARS AGO ON THE HOUSE. PROPERTY IS SOLD AS IS WHERE IS. ZONED RESIDENTIAL COMMERCIAL. LOCATION, LOCATION! WHAT A SPOT. House is Rented for 2200 a month, Warehouse is 2200.00 per month. Both are long term tenants and both would like to stay. Great Rental history.