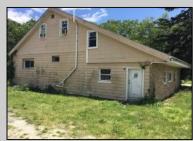

## COMMENTS

ABSECON ACRE\'S. HIGHLANDS 4.66 PROPERTY HAS А DETACHED WAREHOUSE, STORAGE SHED. GREAT SPOT FOR A HOME BUSINESS. MANY POSSIBILITIES\' ROOF WAS REPLACED 5 YEARS AGO ON THE HOUSE. PROPERTY IS SOLD AS IS WHERE IS. ZONED RESIDENTIAL COMMERCIAL. LOCATION, LOCATION! WHAT A SPOT. House is Rented for 2200 a month, Warehouse is 2200.00 per month. Both are long term tenants and both would like to stay. Great Rental history.