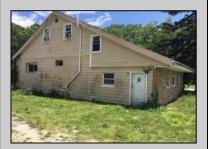

## **COMMENTS**

ABSECON ACRE\'S. **HIGHLANDS PROPERTY** HAS DETACHED 1.4 WAREHOUSE, STORAGE SHED. 250 foot frontage GREAT SPOT FOR A HOME BUSINESS. MANY POSSIBILITIES\' ROOF WAS REPLACED 5 YEARS AGO ON THE HOUSE. PROPERTY IS SOLD AS IS WHERE IS. ZONED RESIDENTIAL COMMERCIAL. LOCATION, LOCATION! WHAT A SPOT. House is Rented for 2200 a month paid by the state, Warehouse is 1700.00 per month. Both are long term tenants and both would like to stay. Great Rental history.