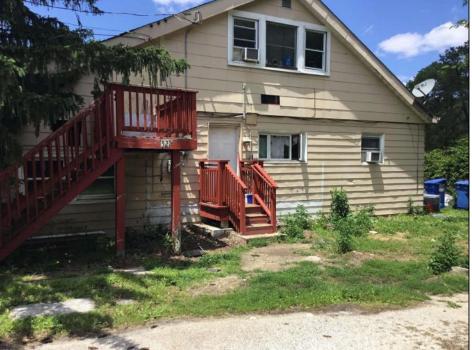

## **COMMENTS**

ABSECON ACRE\'S. **HIGHLANDS PROPERTY** HAS DETACHED 1.4 WAREHOUSE, STORAGE SHED. 250 foot frontage GREAT SPOT FOR A HOME BUSINESS. MANY POSSIBILITIES\' ROOF WAS REPLACED 5 YEARS AGO ON THE HOUSE. PROPERTY IS SOLD AS IS WHERE IS. ZONED RESIDENTIAL COMMERCIAL. LOCATION, LOCATION! WHAT A SPOT. House is Rented for 2200 a month paid by the state, Warehouse is 1700.00 per month. Both are long term tenants and both would like to stay. Great Rental history.