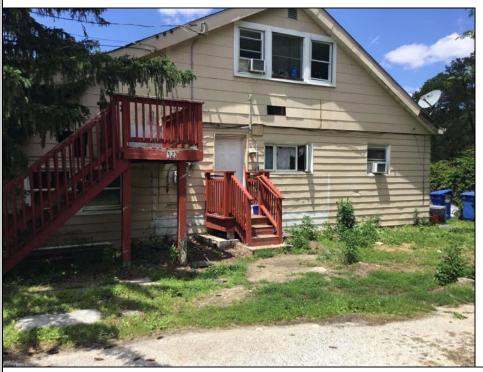

## **COMMENTS**

ABSECON HIGHLANDS 1.4 ACRE\'S. PROPERTY HAS A DETACHED WAREHOUSE,STORAGE SHED. 250 foot frontage GREAT SPOT FOR A HOME BUSINESS. MANY POSSIBILITIES\' ROOF WAS REPLACED 5 YEARS AGO ON THE HOUSE. PROPERTY IS SOLD AS IS WHERE IS. ZONED RESIDENTIAL COMMERCIAL. LOCATION, LOCATION! WHAT A SPOT. House is Rented for 2200 a month paid by the state, Warehouse is 1700.00 per month. Both are long term tenants and both would like to stay. Great Rental history.