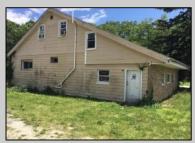

## **COMMENTS**

ABSECON HIGHLANDS 1.4 ACRE\'S. PROPERTY HAS A DETACHED WAREHOUSE,STORAGE SHED. 250 foot frontage GREAT SPOT FOR A HOME BUSINESS. MANY POSSIBILITIES\' ROOF WAS REPLACED 5 YEARS AGO ON THE HOUSE. PROPERTY IS SOLD AS IS WHERE IS. ZONED RESIDENTIAL COMMERCIAL. LOCATION, LOCATION! WHAT A SPOT. House is Rented for 2200 a month paid by the state, Warehouse is 1700.00 per month. Both are long term tenants and both would like to stay. Great Rental history.