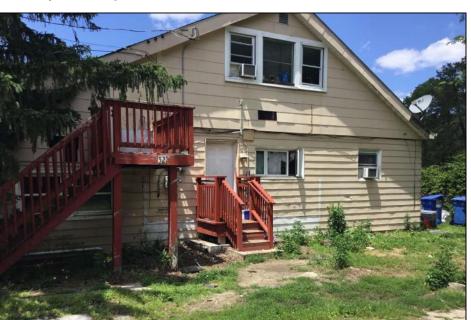

## **COMMENTS**

ABSECON HIGHLANDS 1.4 ACRE\'S. PROPERTY HAS A DETACHED WAREHOUSE,STORAGE SHED. 250 foot frontage GREAT SPOT FOR A HOME BUSINESS. MANY POSSIBILITIES\' ROOF WAS REPLACED 5 YEARS AGO ON THE HOUSE. PROPERTY IS SOLD AS IS WHERE IS. ZONED RESIDENTIAL COMMERCIAL. LOCATION, LOCATION! WHAT A SPOT. House is Rented for 2200 a month paid by the state, Warehouse is 1700.00 per month. Both are long term tenants and both would like to stay. Great Rental history.