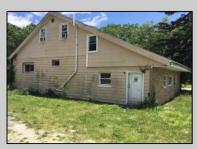

## **COMMENTS**

ABSECON HIGHLANDS 1.4 ACRE\'S. PROPERTY HAS A DETACHED WAREHOUSE,STORAGE SHED. 250 foot frontage GREAT SPOT FOR A HOME BUSINESS. MANY POSSIBILITIES\' ROOF WAS REPLACED 5 YEARS AGO ON THE HOUSE. PROPERTY IS SOLD AS IS WHERE IS. ZONED RESIDENTIAL COMMERCIAL. LOCATION, LOCATION! WHAT A SPOT. House is Rented for 2200 a month paid by the state, Warehouse is 1700.00 per month. Both are long term tenants and both would like to stay. Great Rental history.