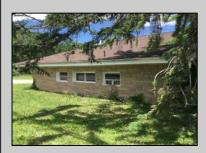

## **COMMENTS**

ABSECON HIGHLANDS 1.4 ACRE\'S. PROPERTY HAS A DETACHED WAREHOUSE,STORAGE SHED. 250 foot frontage GREAT SPOT FOR A HOME BUSINESS. MANY POSSIBILITIES\' ROOF WAS REPLACED 5 YEARS AGO ON THE HOUSE. PROPERTY IS SOLD AS IS WHERE IS. ZONED RESIDENTIAL COMMERCIAL. LOCATION, LOCATION! WHAT A SPOT. House is Rented for 2200 a month paid by the state, Warehouse is 1700.00 per month. Both are long term tenants and both would like to stay. Great Rental history.

|               | PROPERTY DETAILS |                    |             |
|---------------|------------------|--------------------|-------------|
| Exterior      | ParkingGarage    | AppliancesIncluded | Basement    |
| Brick         | See Remarks      | Dryer              | Crawl Space |
| Masonry/Block |                  | Gas Stove          |             |
|               |                  | Refrigerator       |             |
|               |                  | Washer             |             |