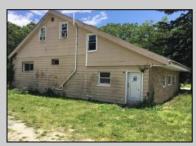

## **COMMENTS**

ABSECON HIGHLANDS 1.4 ACRE\'S. PROPERTY HAS A DETACHED WAREHOUSE,STORAGE SHED. 250 foot frontage GREAT SPOT FOR A HOME BUSINESS. MANY POSSIBILITIES\' ROOF WAS REPLACED 5 YEARS AGO ON THE HOUSE. PROPERTY IS SOLD AS IS WHERE IS. ZONED RESIDENTIAL COMMERCIAL. LOCATION, LOCATION! WHAT A SPOT. House is Rented for 2200 a month paid by the state, Warehouse is 1700.00 per month. Both are long term tenants and both would like to stay. Great Rental history.