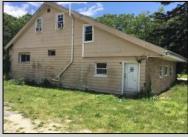

## **COMMENTS**

ABSECON ACRE\'S. **HIGHLANDS PROPERTY** HAS DETACHED 1.4 WAREHOUSE, STORAGE SHED. 250 foot frontage GREAT SPOT FOR A HOME BUSINESS. MANY POSSIBILITIES\' ROOF WAS REPLACED 5 YEARS AGO ON THE HOUSE. PROPERTY IS SOLD AS IS WHERE IS. ZONED RESIDENTIAL COMMERCIAL. LOCATION, LOCATION! WHAT A SPOT. House is Rented for 2200 a month paid by the state, Warehouse is 1700.00 per month. Both are long term tenants and both would like to stay. Great Rental history.