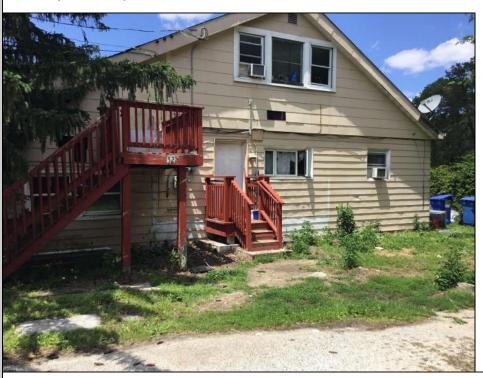

## **COMMENTS**

ABSECON ACRE\'S. **HIGHLANDS PROPERTY** HAS DETACHED 1.4 WAREHOUSE, STORAGE SHED. 250 foot frontage GREAT SPOT FOR A HOME BUSINESS. MANY POSSIBILITIES\' ROOF WAS REPLACED 5 YEARS AGO ON THE HOUSE. PROPERTY IS SOLD AS IS WHERE IS. ZONED RESIDENTIAL COMMERCIAL. LOCATION, LOCATION! WHAT A SPOT. House is Rented for 2200 a month paid by the state, Warehouse is 1700.00 per month. Both are long term tenants and both would like to stay. Great Rental history.