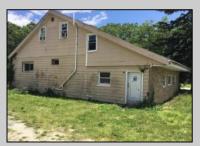

## **COMMENTS**

ABSECON ACRE\'S. **HIGHLANDS PROPERTY** HAS DETACHED 1.4 WAREHOUSE, STORAGE SHED. 250 foot frontage GREAT SPOT FOR A HOME BUSINESS. MANY POSSIBILITIES\' ROOF WAS REPLACED 5 YEARS AGO ON THE HOUSE. PROPERTY IS SOLD AS IS WHERE IS. ZONED RESIDENTIAL COMMERCIAL. LOCATION, LOCATION! WHAT A SPOT. House is Rented for 2200 a month paid by the state, Warehouse is 1700.00 per month. Both are long term tenants and both would like to stay. Great Rental history.