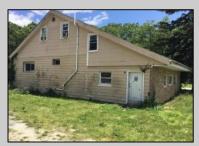

## **COMMENTS**

ABSECON ACRE\'S. **HIGHLANDS PROPERTY** HAS DETACHED 1.4 WAREHOUSE, STORAGE SHED. 250 foot frontage GREAT SPOT FOR A HOME BUSINESS. MANY POSSIBILITIES\' ROOF WAS REPLACED 5 YEARS AGO ON THE HOUSE. PROPERTY IS SOLD AS IS WHERE IS. ZONED RESIDENTIAL COMMERCIAL. LOCATION, LOCATION! WHAT A SPOT. House is Rented for 2200 a month paid by the state, Warehouse is 1700.00 per month. Both are long term tenants and both would like to stay. Great Rental history.