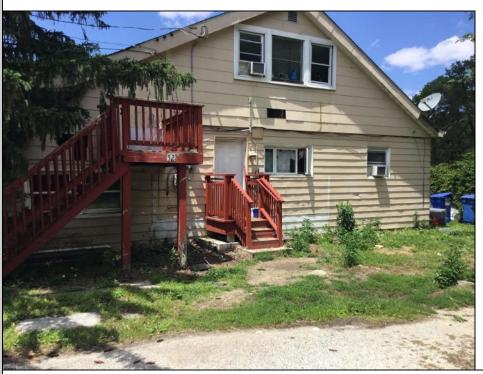

## **COMMENTS**

ABSECON ACRE\'S. **HIGHLANDS PROPERTY** HAS DETACHED 1.4 WAREHOUSE, STORAGE SHED. 250 foot frontage GREAT SPOT FOR A HOME BUSINESS. MANY POSSIBILITIES\' ROOF WAS REPLACED 5 YEARS AGO ON THE HOUSE. PROPERTY IS SOLD AS IS WHERE IS. ZONED RESIDENTIAL COMMERCIAL. LOCATION, LOCATION! WHAT A SPOT. House is Rented for 2200 a month paid by the state, Warehouse is 1700.00 per month. Both are long term tenants and both would like to stay. Great Rental history.