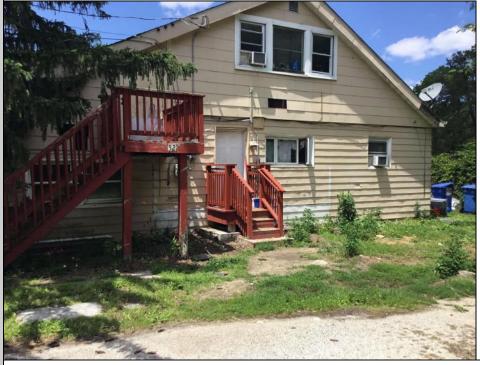

## COMMENTS

ABSECON HIGHLANDS 1.4 ACREVS. PROPERTY HAS A DETACHED WAREHOUSE,STORAGE SHED. 250 foot frontage GREAT SPOT FOR A HOME BUSINESS. MANY POSSIBILITIESV ROOF WAS REPLACED 5 YEARS AGO ON THE HOUSE. PROPERTY IS SOLD AS IS WHERE IS. ZONED RESIDENTIAL COMMERCIAL. LOCATION, LOCATION! WHAT A SPOT. House is Rented for 2200 a month paid by the state, Warehouse is 1700.00 per month. Both are long term tenants and both would like to stay. Great Rental history. **PROPERTY DETAILS** 