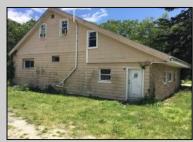

## COMMENTS

ABSECON HIGHLANDS 1.4 ACREVS. PROPERTY HAS A DETACHED WAREHOUSE,STORAGE SHED. 250 foot frontage GREAT SPOT FOR A HOME BUSINESS. MANY POSSIBILITIESV ROOF WAS REPLACED 5 YEARS AGO ON THE HOUSE. PROPERTY IS SOLD AS IS WHERE IS. ZONED RESIDENTIAL COMMERCIAL. LOCATION, LOCATION! WHAT A SPOT. House is Rented for 2200 a month paid by the state, Warehouse is 1700.00 per month. Both are long term tenants and both would like to stay. Great Rental history. **PROPERTY DETAILS** 