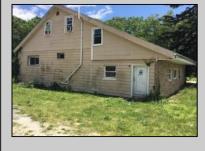

## **COMMENTS**

ABSECON HIGHLANDS 1.4 ACRE\'S. PROPERTY HAS A DETACHED WAREHOUSE,STORAGE SHED. 250 foot frontage GREAT SPOT FOR A HOME BUSINESS. MANY POSSIBILITIES\' ROOF WAS REPLACED 5 YEARS AGO ON THE HOUSE. PROPERTY IS SOLD AS IS WHERE IS. ZONED RESIDENTIAL COMMERCIAL. LOCATION, LOCATION! WHAT A SPOT. House is Rented for 2200 a month paid by the state, Warehouse is 1700.00 per month. Both are long term tenants and both would like to stay. Great Rental history.