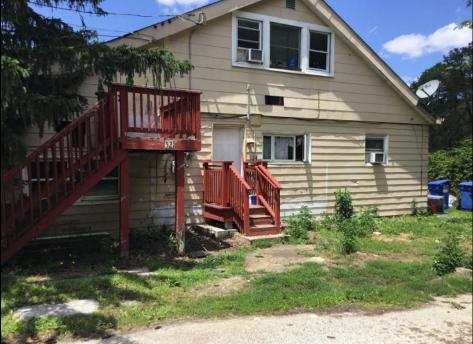

## **COMMENTS**

ABSECON HIGHLANDS 1.4 ACRE\'S. PROPERTY HAS A DETACHED WAREHOUSE,STORAGE SHED. 250 foot frontage GREAT SPOT FOR A HOME BUSINESS. MANY POSSIBILITIES\' ROOF WAS REPLACED 5 YEARS AGO ON THE HOUSE. PROPERTY IS SOLD AS IS WHERE IS. ZONED RESIDENTIAL COMMERCIAL. LOCATION, LOCATION! WHAT A SPOT. House is Rented for 2200 a month paid by the state, Warehouse is 1700.00 per month. Both are long term tenants and both would like to stay. Great Rental history.