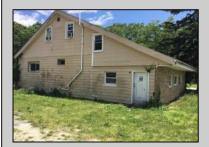

## **COMMENTS**

ABSECON HIGHLANDS 1.4 ACRE\'S. PROPERTY HAS A DETACHED WAREHOUSE,STORAGE SHED. 250 foot frontage GREAT SPOT FOR A HOME BUSINESS. MANY POSSIBILITIES\' ROOF WAS REPLACED 5 YEARS AGO ON THE HOUSE. PROPERTY IS SOLD AS IS WHERE IS. ZONED RESIDENTIAL COMMERCIAL. LOCATION, LOCATION! WHAT A SPOT. House is Rented for 2200 a month paid by the state, Warehouse is 1700.00 per month. Both are long term tenants and both would like to stay. Great Rental history.