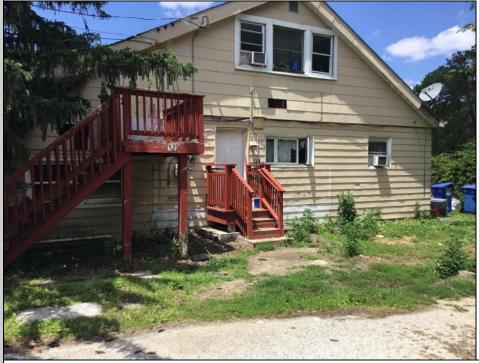

## COMMENTS

ABSECON HIGHLANDS 1.4 ACREVS. PROPERTY HAS A DETACHED WAREHOUSE,STORAGE SHED. 250 foot frontage GREAT SPOT FOR A HOME BUSINESS. MANY POSSIBILITIESV ROOF WAS REPLACED 5 YEARS AGO ON THE HOUSE. PROPERTY IS SOLD AS IS WHERE IS. ZONED RESIDENTIAL COMMERCIAL. LOCATION, LOCATION! WHAT A SPOT. House is Rented for 2200 a month paid by the state, Warehouse is 1700.00 per month. Both are long term tenants and both would like to stay. Great Rental history. **PROPERTY DETAILS** 