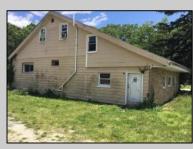

## COMMENTS

ABSECON HIGHLANDS 1.4 ACREVS. PROPERTY HAS A DETACHED WAREHOUSE,STORAGE SHED. 250 foot frontage GREAT SPOT FOR A HOME BUSINESS. MANY POSSIBILITIESV ROOF WAS REPLACED 5 YEARS AGO ON THE HOUSE. PROPERTY IS SOLD AS IS WHERE IS. ZONED RESIDENTIAL COMMERCIAL. LOCATION, LOCATION! WHAT A SPOT. House is Rented for 2200 a month paid by the state, Warehouse is 1700.00 per month. Both are long term tenants and both would like to stay. Great Rental history. **PROPERTY DETAILS** 