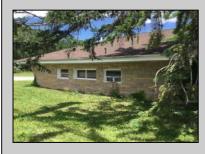

## COMMENTS

ABSECON HIGHLANDS 1.4 ACRE\'S. PROPERTY HAS A DETACHED WAREHOUSE,STORAGE SHED. 250 foot frontage GREAT SPOT FOR A HOME BUSINESS. MANY POSSIBILITIES\' ROOF WAS REPLACED 5 YEARS AGO ON THE HOUSE. PROPERTY IS SOLD AS IS WHERE IS. ZONED RESIDENTIAL COMMERCIAL. LOCATION, LOCATION! WHAT A SPOT. House is Rented for 2200 a month paid by the state, Warehouse is 1700.00 per month. Both are long term tenants and both would like to stay. Great Rental history. **PROPERTY DETAILS** 