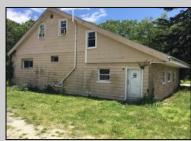

## COMMENTS

ABSECON HIGHLANDS 1.4 ACRE\'S. PROPERTY HAS A DETACHED WAREHOUSE,STORAGE SHED. 250 foot frontage GREAT SPOT FOR A HOME BUSINESS. MANY POSSIBILITIES\' ROOF WAS REPLACED 5 YEARS AGO ON THE HOUSE. PROPERTY IS SOLD AS IS WHERE IS. ZONED RESIDENTIAL COMMERCIAL. LOCATION, LOCATION! WHAT A SPOT. House is Rented for 2200 a month paid by the state, Warehouse is 1700.00 per month. Both are long term tenants and both would like to stay. Great Rental history. **PROPERTY DETAILS** 