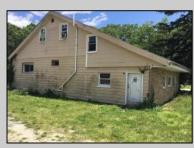

## COMMENTS

ABSECON HIGHLANDS 1.4 ACRE\'S. PROPERTY HAS A DETACHED WAREHOUSE,STORAGE SHED. 250 foot frontage GREAT SPOT FOR A HOME BUSINESS. MANY POSSIBILITIES\' ROOF WAS REPLACED 5 YEARS AGO ON THE HOUSE. PROPERTY IS SOLD AS IS WHERE IS. ZONED RESIDENTIAL COMMERCIAL. LOCATION, LOCATION! WHAT A SPOT. House is Rented for 2200 a month paid by the state, Warehouse is 1700.00 per month. Both are long term tenants and both would like to stay. Great Rental history. **PROPERTY DETAILS** 