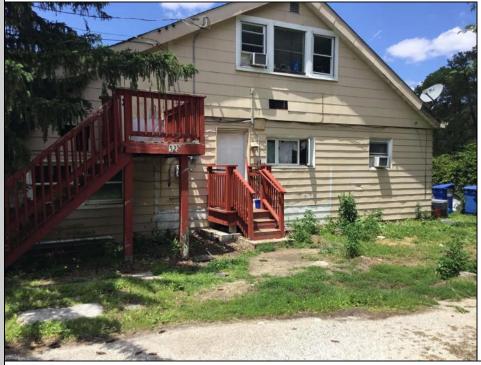

## COMMENTS

ABSECON HIGHLANDS 1.4 ACRE\'S. PROPERTY HAS A DETACHED WAREHOUSE,STORAGE SHED. 250 foot frontage GREAT SPOT FOR A HOME BUSINESS. MANY POSSIBILITIES\' ROOF WAS REPLACED 5 YEARS AGO ON THE HOUSE. PROPERTY IS SOLD AS IS WHERE IS. ZONED RESIDENTIAL COMMERCIAL. LOCATION, LOCATION! WHAT A SPOT. House is Rented for 2200 a month paid by the state, Warehouse is 1700.00 per month. Both are long term tenants and both would like to stay. Great Rental history. **PROPERTY DETAILS** 