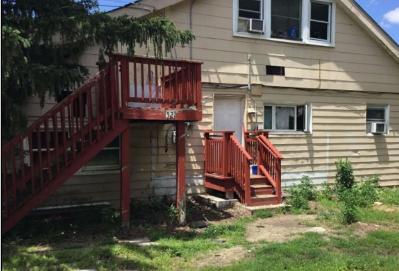

## **COMMENTS**

ABSECON HIGHLANDS 1.4 ACRE\'S. PROPERTY HAS A DETACHED WAREHOUSE,STORAGE SHED. 250 foot frontage GREAT SPOT FOR A HOME BUSINESS. MANY POSSIBILITIES\' ROOF WAS REPLACED 5 YEARS AGO ON THE HOUSE. PROPERTY IS SOLD AS IS WHERE IS. ZONED RESIDENTIAL COMMERCIAL. LOCATION, LOCATION! WHAT A SPOT. House is Rented for 2200 a month paid by the state, Warehouse is 1700.00 per month. Both are long term tenants and both would like to stay. Great Rental history.