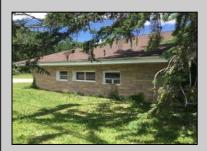

## **COMMENTS**

ABSECON HIGHLANDS 1.4 ACRE\'S. PROPERTY HAS A DETACHED WAREHOUSE,STORAGE SHED. 250 foot frontage GREAT SPOT FOR A HOME BUSINESS. MANY POSSIBILITIES\' ROOF WAS REPLACED 5 YEARS AGO ON THE HOUSE. PROPERTY IS SOLD AS IS WHERE IS. ZONED RESIDENTIAL COMMERCIAL. LOCATION, LOCATION! WHAT A SPOT. House is Rented for 2200 a month paid by the state, Warehouse is 1700.00 per month. Both are long term tenants and both would like to stay. Great Rental history.