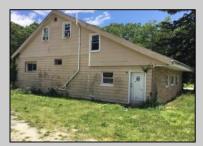

## **COMMENTS**

ABSECON HIGHLANDS 1.4 ACRE\'S. PROPERTY HAS A DETACHED WAREHOUSE,STORAGE SHED. 250 foot frontage GREAT SPOT FOR A HOME BUSINESS. MANY POSSIBILITIES\' ROOF WAS REPLACED 5 YEARS AGO ON THE HOUSE. PROPERTY IS SOLD AS IS WHERE IS. ZONED RESIDENTIAL COMMERCIAL. LOCATION, LOCATION! WHAT A SPOT. House is Rented for 2200 a month paid by the state, Warehouse is 1700.00 per month. Both are long term tenants and both would like to stay. Great Rental history.