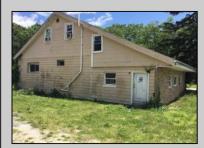

## **COMMENTS**

ABSECON HIGHLANDS 1.4 ACRE\'S. PROPERTY HAS A DETACHED WAREHOUSE,STORAGE SHED. 250 foot frontage GREAT SPOT FOR A HOME BUSINESS. MANY POSSIBILITIES\' ROOF WAS REPLACED 5 YEARS AGO ON THE HOUSE. PROPERTY IS SOLD AS IS WHERE IS. ZONED RESIDENTIAL COMMERCIAL. LOCATION, LOCATION! WHAT A SPOT. House is Rented for 2200 a month paid by the state, Warehouse is 1700.00 per month. Both are long term tenants and both would like to stay. Great Rental history.