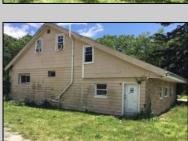

## **COMMENTS**

ABSECON HIGHLANDS 1.4 ACRE\'S. PROPERTY HAS A DETACHED WAREHOUSE, STORAGE SHED. 250 foot frontage GREAT SPOT FOR A HOME BUSINESS. MANY POSSIBILITIES\' ROOF WAS REPLACED 5 YEARS AGO ON THE HOUSE. PROPERTY IS SOLD AS IS WHERE IS. ZONED RESIDENTIAL COMMERCIAL. LOCATION, LOCATION! WHAT A SPOT. House is Rented for 2200 a month paid by the state, Warehouse is 1700.00 per month. Both are long term tenants and both would like to stay. Great Rental history.