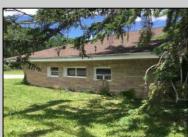

## **COMMENTS**

ABSECON HIGHLANDS 1.4 ACRE\'S. PROPERTY HAS A DETACHED WAREHOUSE, STORAGE SHED. 250 foot frontage GREAT SPOT FOR A HOME BUSINESS. MANY POSSIBILITIES\' ROOF WAS REPLACED 5 YEARS AGO ON THE HOUSE. PROPERTY IS SOLD AS IS WHERE IS. ZONED RESIDENTIAL COMMERCIAL. LOCATION, LOCATION! WHAT A SPOT. House is Rented for 2200 a month paid by the state, Warehouse is 1700.00 per month. Both are long term tenants and both would like to stay. Great Rental history.

Washer

|               | PROPERTY DETAILS |                    |             |
|---------------|------------------|--------------------|-------------|
| Exterior      | ParkingGarage    | AppliancesIncluded | Basement    |
| Brick         | See Remarks      | Dryer              | Crawl Space |
| Masonry/Block |                  | Gas Stove          |             |
|               |                  | Refrigerator       |             |