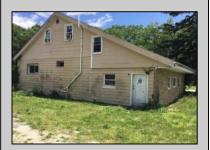

## **COMMENTS**

ABSECON HIGHLANDS 1.4 ACRE\'S. PROPERTY HAS A DETACHED WAREHOUSE, STORAGE SHED. 250 foot frontage GREAT SPOT FOR A HOME BUSINESS. MANY POSSIBILITIES\' ROOF WAS REPLACED 5 YEARS AGO ON THE HOUSE. PROPERTY IS SOLD AS IS WHERE IS. ZONED RESIDENTIAL COMMERCIAL. LOCATION, LOCATION! WHAT A SPOT. House is Rented for 2200 a month paid by the state, Warehouse is 1700.00 per month. Both are long term tenants and both would like to stay. Great Rental history.