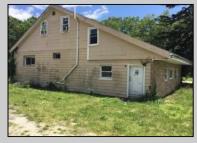

## **COMMENTS**

ABSECON ACRE\'S. **HIGHLANDS PROPERTY** HAS DETACHED 1.4 WAREHOUSE, STORAGE SHED. 250 foot frontage GREAT SPOT FOR A HOME BUSINESS. MANY POSSIBILITIES\' ROOF WAS REPLACED 5 YEARS AGO ON THE HOUSE. PROPERTY IS SOLD AS IS WHERE IS. ZONED RESIDENTIAL COMMERCIAL. LOCATION, LOCATION! WHAT A SPOT. House is Rented for 2200 a month paid by the state, Warehouse is 1700.00 per month. Both are long term tenants and both would like to stay. Great Rental history.