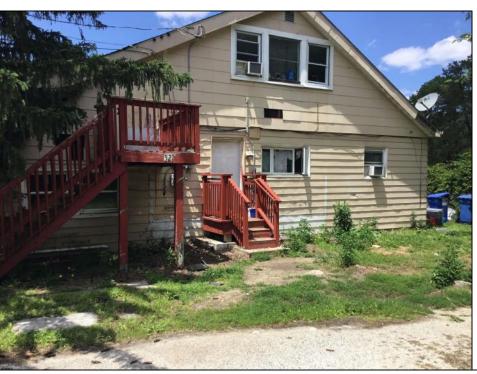

## **COMMENTS**

ABSECON ACRE\'S. **HIGHLANDS PROPERTY** HAS DETACHED 1.4 WAREHOUSE, STORAGE SHED. 250 foot frontage GREAT SPOT FOR A HOME BUSINESS. MANY POSSIBILITIES\' ROOF WAS REPLACED 5 YEARS AGO ON THE HOUSE. PROPERTY IS SOLD AS IS WHERE IS. ZONED RESIDENTIAL COMMERCIAL. LOCATION, LOCATION! WHAT A SPOT. House is Rented for 2200 a month paid by the state, Warehouse is 1700.00 per month. Both are long term tenants and both would like to stay. Great Rental history.