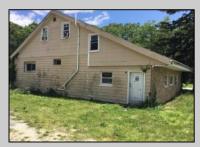

## **COMMENTS**

ABSECON ACRE\'S. **HIGHLANDS PROPERTY** HAS DETACHED 1.4 WAREHOUSE, STORAGE SHED. 250 foot frontage GREAT SPOT FOR A HOME BUSINESS. MANY POSSIBILITIES\' ROOF WAS REPLACED 5 YEARS AGO ON THE HOUSE. PROPERTY IS SOLD AS IS WHERE IS. ZONED RESIDENTIAL COMMERCIAL. LOCATION, LOCATION! WHAT A SPOT. House is Rented for 2200 a month paid by the state, Warehouse is 1700.00 per month. Both are long term tenants and both would like to stay. Great Rental history.