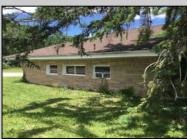

## **COMMENTS**

ABSECON HIGHLANDS 1.4 ACRE\'S. PROPERTY HAS A DETACHED WAREHOUSE, STORAGE SHED. 250 foot frontage GREAT SPOT FOR A HOME BUSINESS. MANY POSSIBILITIES\' ROOF WAS REPLACED 5 YEARS AGO ON THE HOUSE. PROPERTY IS SOLD AS IS WHERE IS. ZONED RESIDENTIAL COMMERCIAL. LOCATION, LOCATION! WHAT A SPOT. House is Rented for 2200 a month paid by the state, Warehouse is 1700.00 per month. Both are long term tenants and both would like to stay. Great Rental history.

Washer

| PROPERTY DETAILS |               |                    |             |
|------------------|---------------|--------------------|-------------|
| Exterior         | ParkingGarage | AppliancesIncluded | Basement    |
| Brick            | See Remarks   | Dryer              | Crawl Space |
| Masonry/Block    |               | Gas Stove          |             |
|                  |               | Refrigerator       |             |