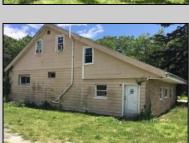

## **COMMENTS**

ABSECON HIGHLANDS 1.4 ACRE\'S. PROPERTY HAS A DETACHED WAREHOUSE, STORAGE SHED. 250 foot frontage GREAT SPOT FOR A HOME BUSINESS. MANY POSSIBILITIES\' ROOF WAS REPLACED 5 YEARS AGO ON THE HOUSE. PROPERTY IS SOLD AS IS WHERE IS. ZONED RESIDENTIAL COMMERCIAL. LOCATION, LOCATION! WHAT A SPOT. House is Rented for 2200 a month paid by the state, Warehouse is 1700.00 per month. Both are long term tenants and both would like to stay. Great Rental history.