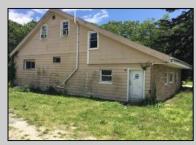

## COMMENTS

ABSECON HIGHLANDS 1.4 ACREVS. PROPERTY HAS A DETACHED WAREHOUSE,STORAGE SHED. 250 foot frontage GREAT SPOT FOR A HOME BUSINESS. MANY POSSIBILITIESV ROOF WAS REPLACED 5 YEARS AGO ON THE HOUSE. PROPERTY IS SOLD AS IS WHERE IS. ZONED RESIDENTIAL COMMERCIAL. LOCATION, LOCATION! WHAT A SPOT. House is Rented for 2200 a month paid by the state, Warehouse is 1700.00 per month. Both are long term tenants and both would like to stay. Great Rental history. **PROPERTY DETAILS** 