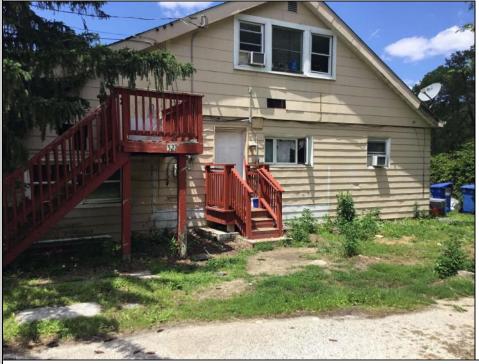

## COMMENTS

ABSECON HIGHLANDS 1.4 ACREVS. PROPERTY HAS A DETACHED WAREHOUSE,STORAGE SHED. 250 foot frontage GREAT SPOT FOR A HOME BUSINESS. MANY POSSIBILITIESV ROOF WAS REPLACED 5 YEARS AGO ON THE HOUSE. PROPERTY IS SOLD AS IS WHERE IS. ZONED RESIDENTIAL COMMERCIAL. LOCATION, LOCATION! WHAT A SPOT. House is Rented for 2200 a month paid by the state, Warehouse is 1700.00 per month. Both are long term tenants and both would like to stay. Great Rental history. **PROPERTY DETAILS** 