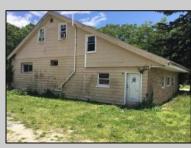

## COMMENTS

ABSECON HIGHLANDS 1.4 ACREVS. PROPERTY HAS A DETACHED WAREHOUSE,STORAGE SHED. 250 foot frontage GREAT SPOT FOR A HOME BUSINESS. MANY POSSIBILITIESV ROOF WAS REPLACED 5 YEARS AGO ON THE HOUSE. PROPERTY IS SOLD AS IS WHERE IS. ZONED RESIDENTIAL COMMERCIAL. LOCATION, LOCATION! WHAT A SPOT. House is Rented for 2200 a month paid by the state, Warehouse is 1700.00 per month. Both are long term tenants and both would like to stay. Great Rental history. **PROPERTY DETAILS** 