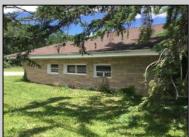

## **COMMENTS**

ABSECON HIGHLANDS 1.4 ACRE\'S. PROPERTY HAS A DETACHED WAREHOUSE, STORAGE SHED. 250 foot frontage GREAT SPOT FOR A HOME BUSINESS. MANY POSSIBILITIES\' ROOF WAS REPLACED 5 YEARS AGO ON THE HOUSE. PROPERTY IS SOLD AS IS WHERE IS. ZONED RESIDENTIAL COMMERCIAL. LOCATION, LOCATION! WHAT A SPOT. House is Rented for 2200 a month paid by the state, Warehouse is 1700.00 per month. Both are long term tenants and both would like to stay. Great Rental history.

|               | PROPERTY DETAILS |                    |             |
|---------------|------------------|--------------------|-------------|
| Exterior      | ParkingGarage    | AppliancesIncluded | Basement    |
| Brick         | See Remarks      | Dryer              | Crawl Space |
| Masonry/Block |                  | Gas Stove          |             |
|               |                  | Refrigerator       |             |
|               |                  | Washer             |             |