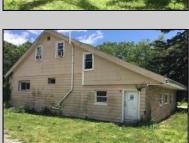

## **COMMENTS**

ABSECON HIGHLANDS 1.4 ACRE\'S. PROPERTY HAS A DETACHED WAREHOUSE, STORAGE SHED. 250 foot frontage GREAT SPOT FOR A HOME BUSINESS. MANY POSSIBILITIES\' ROOF WAS REPLACED 5 YEARS AGO ON THE HOUSE. PROPERTY IS SOLD AS IS WHERE IS. ZONED RESIDENTIAL COMMERCIAL. LOCATION, LOCATION! WHAT A SPOT. House is Rented for 2200 a month paid by the state, Warehouse is 1700.00 per month. Both are long term tenants and both would like to stay. Great Rental history.